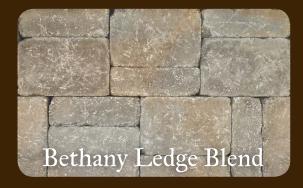

All Romanstone kits come with detailed instructions. This makes building your fireplace kit simple.

## FREMONT KIT

52" wide x 48" deep x 91" tallFirebox opening measures:28" wide x 24" tall

The kit comes packaged on two pallets. It weighs approximately 5800 pounds.

> For a grand statement, add the optional wood boxes (shown). Each box is three feet wide adding six feet to the overall width of your fireplace.