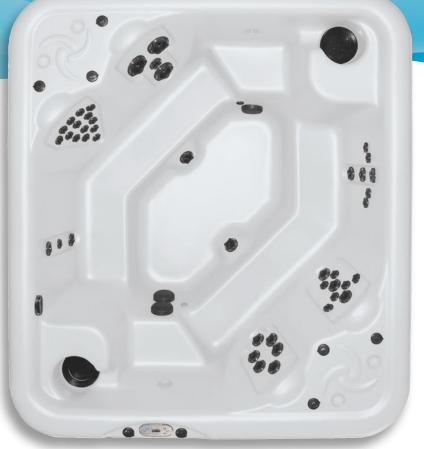

Jet Lighting

Cup Holders

84" W x 96" L x 36" H

Footwell/Side Wall Light Waterfall