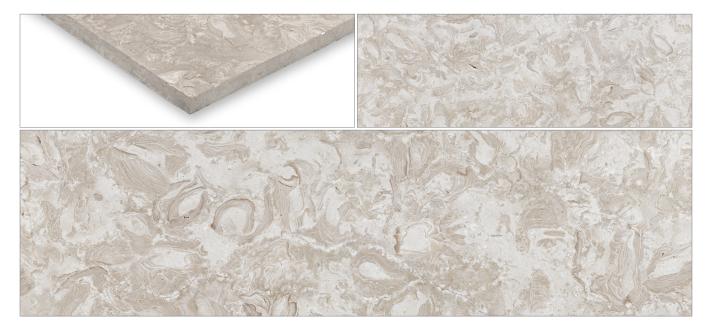

## OCEAN REEF SHELLSTONE (LIMESTONE)

| MATERIAL | SHELLSTONE (LIMESTONE) | FORMAT    | PAVER   |
|----------|------------------------|-----------|---------|
| ORIGIN   | SYRIA                  | FINISH    | TUMBLED |
| COLOR    | CREAM, BEIGE           | VARIATION | LOW     |
|          |                        | UOM       | SF      |