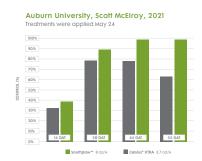

#### DOLLARWEED CONTROL TRIAL

Broad spectrum control of dollarweed. After 28 days and beyond Southpaw delivered significantly better dollarweed control than Celsius® XTRA.