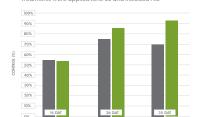

#### YELLOW NUTSEDGE CONTROL TRIAL

Southpaw performed significantly better than Celsius® XTRA, after 35 days. Southpaw delivered 93% control, whereas Celsius® XTRA delivered 70% control.

Virgina Tech, Jeff Derr, 2022