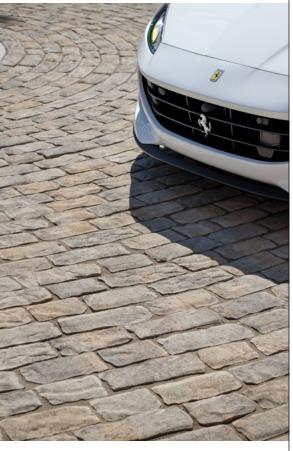

## OLD WORLD PAVER\*

**PAVER** 

A NATURAL STONE CLEFT FINISH FOR THE LOOK AND FEEL OF TIME-WORN CUT STONE

## OLD WORLD PAVER

A NATURAL STONE CLEFT FINISH FOR THE LOOK AND FEEL OF TIME-WORN CUT STONE

- Cobblestone appearance to create pathways reminiscent of Europe
- Multiple shapes and sizes for maximum versatility
- Timeless look of cut stone
- Wide range of natural color blends
- · Ideal for pathways and as an accent feature
- Can be installed as a permeable paving system for residential and non-vehicular applications with proper open-graded aggregate bedding, base and joint material