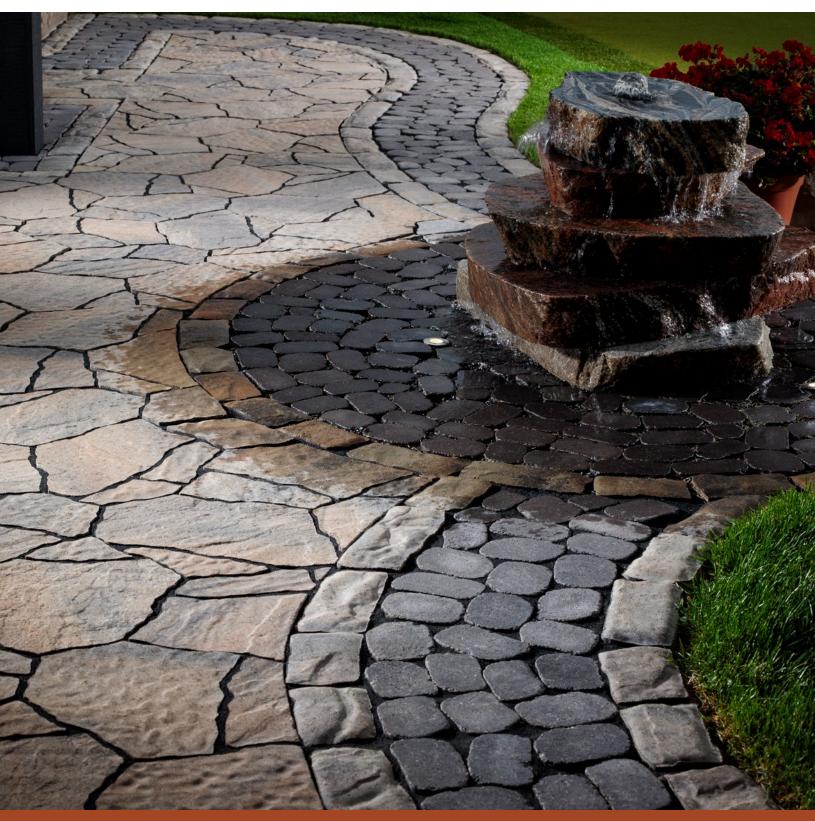

## OLD WORLD PAVER

A NATURAL STONE CLEFT FINISH FOR THE LOOK AND FEEL OF TIME-WORN CUT STONE

- Cobblestone appearance to create pathways reminiscent of Europe
- Multiple shapes and sizes for maximum versatility
- Timeless look of cut stone
- Wide range of natural color blends
- · Ideal for pathways and as an accent feature
- Can be installed as a permeable paving system for residential and non-vehicular applications with proper open-graded aggregate bedding, base and joint material