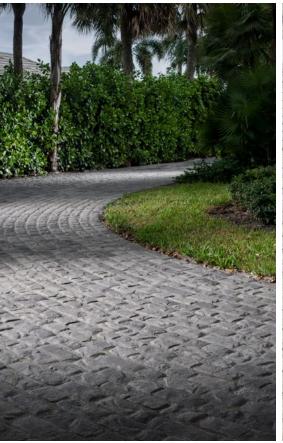

## OLD WORLD PAVER\*

**PAVER** 

A NATURAL STONE CLEFT FINISH FOR THE LOOK AND FEEL OF TIME-WORN CUT STONE

## OLD WORLD PAVER

A NATURAL STONE CLEFT FINISH FOR THE LOOK AND FEEL OF TIME-WORN CUT STONE

- Cobblestone appearance to create pathways reminiscent of Europe
- Multiple shapes and sizes for maximum versatility
- Timeless look of cut stone
- Wide range of natural color blends
- · Ideal for pathways and as an accent feature
- Can be installed as a permeable paving system for residential and non-vehicular applications with proper open-graded aggregate bedding, base and joint material