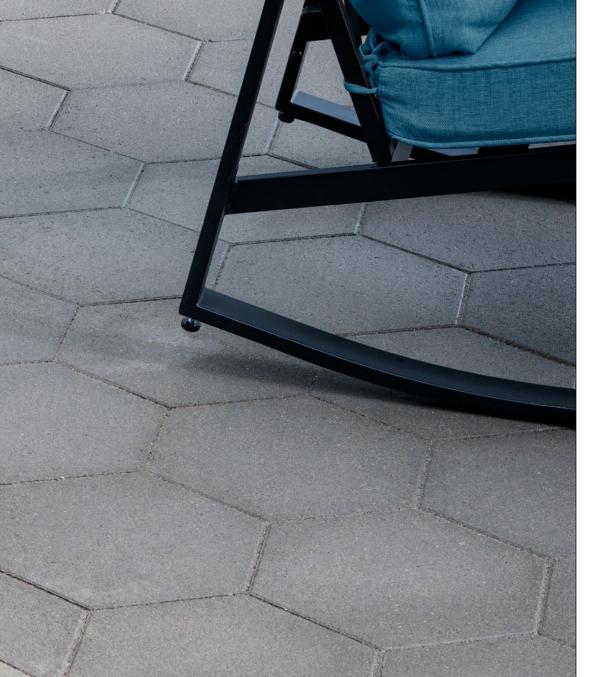

## HEXAGON PAVER

ENLIVEN OUTDOOR SPACES WITH CONTEMPORARY GEOMETRIC BEAUTY

## HEXAGON

PAVFR

ENLIVEN OUTDOOR SPACES WITH CONTEMPORARY GEOMETRIC BEAUTY

## **⊘** FEATURES & BENEFITS

- Contemporary art deco design put as first bullet
- Easy to install
- Create intricate designs easily with different colours
- Compatible with Dimensions™ 60mm thickness
- Ideal for both residential and commercial use
- Suitable for ACA (Accessible Canada Act) applications
- Ideal for use as a primary paver or as an accent