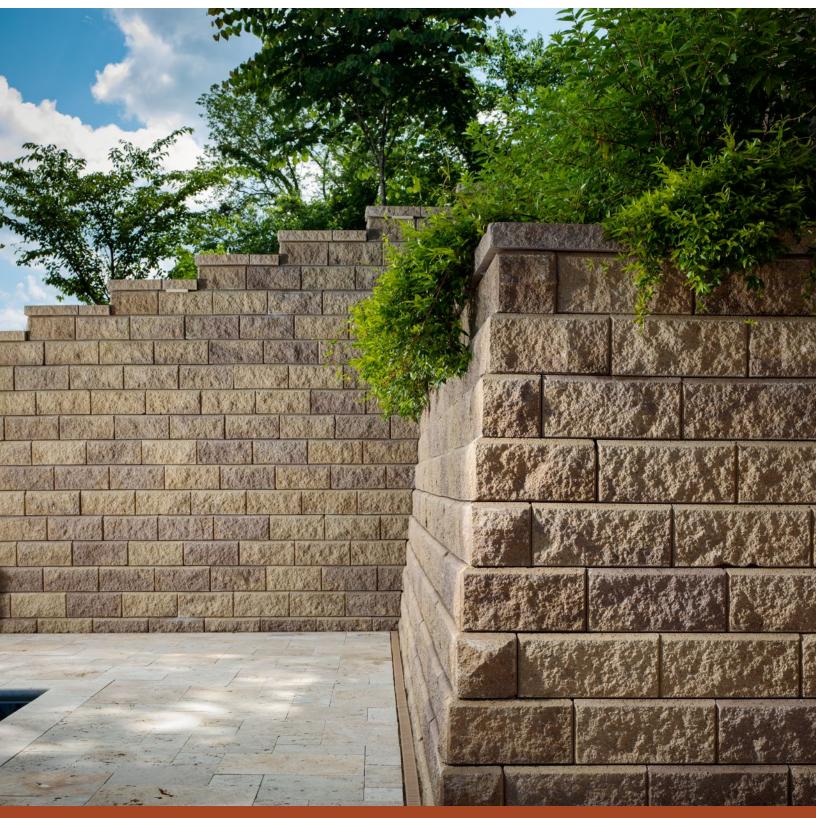

## **AB**<sup>°</sup>**COLLECTION** *RETAINING WALL*

DRY STACK STONE WITH CLASSIC LINES

\*Gravity wall heights are based on project specific conditions and may be lower than this value. Check with your local Belgard Representative for product availability and color options.

## AB<sup>°</sup> COLLECTION RETAINING WALL

DRY STACK STONE WITH CLASSIC LINES

## ❷ FEATURES & BENEFITS

- Simple, functional dry stack stone with classic lines to address any grade changes.
- Multiple sizes can be used individually or together creating a beautiful patterned walls called Abbey Blend.
- The raised lip and notch lock each block in place for simple, functional and dependable construction.
- Corners & Caps to provide beautiful finishing touches.