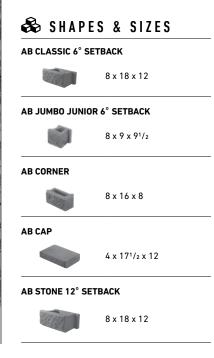

## ❷ FEATURES & BENEFITS

- Simple, functional dry stack stone with classic lines to address any grade changes.
- Multiple sizes can be used individually or together creating a beautiful patterned walls called Abbey Blend.
- The raised lip and notch lock each block in place for simple, functional and dependable construction.
- Corners & Caps to provide beautiful finishing touches.