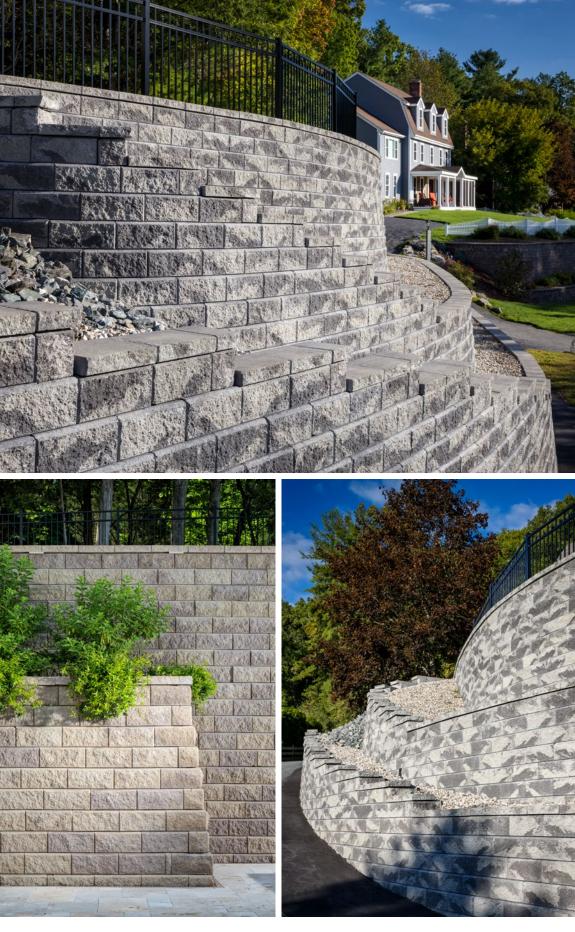

## **AB**<sup>°</sup>**COLLECTION** *RETAINING WALL*

DRY STACK STONE WITH CLASSIC LINES

\*Gravity wall heights are based on project specific conditions and may be lower than this value. Check with your local Belgard Representative for product availability and color options.

## AB<sup>°</sup> COLLECTION RETAINING WALL

DRY STACK STONE WITH CLASSIC LINES

## ❷ FEATURES & BENEFITS

- Simple, functional dry stack stone with classic lines to address any grade changes.
- Multiple sizes can be used individually or together creating a beautiful patterned walls called Abbey Blend.
- The raised lip and notch lock each block in place for simple, functional and dependable construction.
- Corners & Caps to provide beautiful finishing touches.