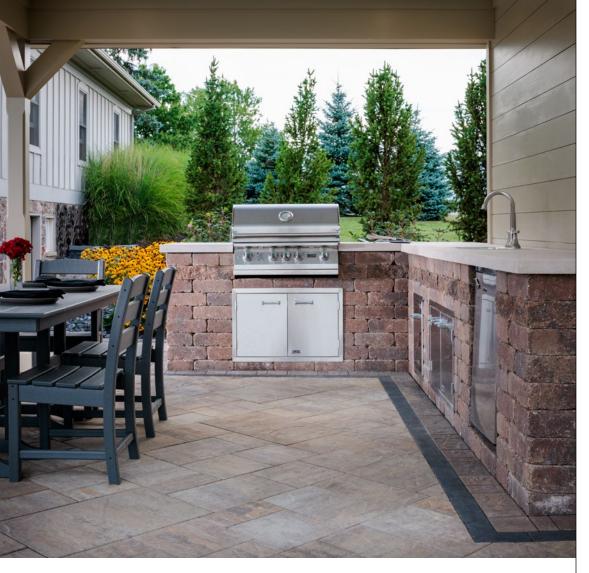

## **WESTON STORE**<sup>™</sup> FREESTANDING & RETAINING WALL

NATURAL STONE APPEARANCE ALLOWS FOR A WIDE RANGE OF APPLICATIONS AND DESIGN OPTIONS

## WESTON STONE<sup>™</sup> FREESTANDING & RETAINING WALL

NATURAL STONE APPEARANCE ALLOWS FOR A WIDE RANGE OF APPLICATIONS AND DESIGN OPTIONS

## ❷ FEATURES & BENEFITS

- Single size or multi-piece wall system for increased installation flexibility
- Universal wall units can be used in conjunction with multi-piece modular units
- Plantable wall designs & columns can be easily created
- Build curved or straight walls
- Build freeform walls with minimal cuts
- Can be used to build gravity walls up to 2 feet high\*, including the buried course
- Minimum outside radius, measured on the top course to the front of the units: 5 feet
- Minimum inside radius, measured on the base course to the front of the units: 3 feet