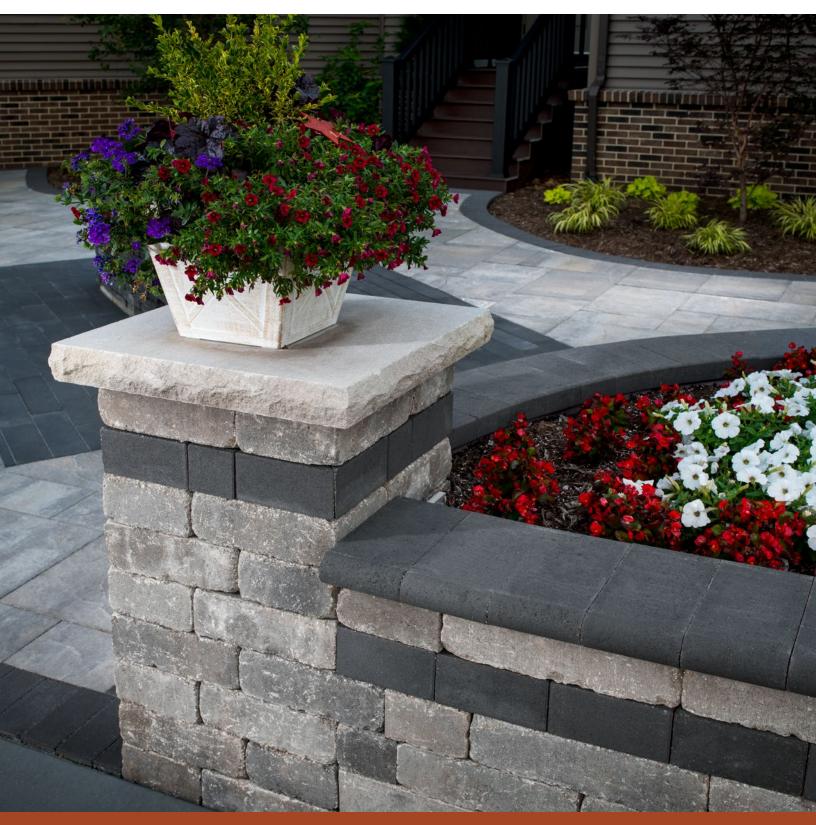

## **WESTON STORE**<sup>™</sup> FREESTANDING & RETAINING WALL

NATURAL STONE APPEARANCE ALLOWS FOR A WIDE RANGE OF APPLICATIONS AND DESIGN OPTIONS

## WESTON STONE<sup>™</sup> FREESTANDING & RETAINING WALL

NATURAL STONE APPEARANCE ALLOWS FOR A WIDE RANGE OF APPLICATIONS AND DESIGN OPTIONS

## ❷ FEATURES & BENEFITS

- Single size or multi-piece wall system for increased installation flexibility
- Universal wall units can be used in conjunction with multi-piece modular units
- Plantable wall designs & columns can be easily created
- Build curved or straight walls
- Build freeform walls with minimal cuts
- Can be used to build gravity walls up to 2 feet high\*, including the buried course
- Minimum outside radius, measured on the top course to the front of the units: 5 feet
- Minimum inside radius, measured on the base course to the front of the units: 3 feet