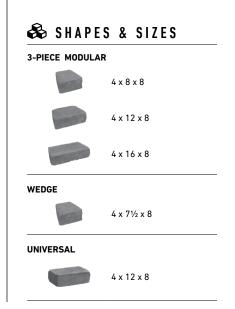

## ❷ FEATURES & BENEFITS

- Single size or multi-piece wall system for increased installation flexibility
- Universal wall units can be used in conjunction with multi-piece modular units
- Plantable wall designs & columns can be easily created
- Build curved or straight walls
- Build freeform walls with minimal cuts
- Can be used to build gravity walls up to 2 feet high\*, including the buried course
- Minimum outside radius, measured on the top course to the front of the units: 5 feet
- Minimum inside radius, measured on the base course to the front of the units: 3 feet