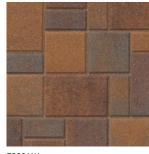

## ▲ AVAILABLE COLORS

BELLA

RIO

SIERRA

CRISP, CLEAN LINES AND A SMOOTH, LINEAR SURFACE CREATE A CONTEMPORARY FEEL