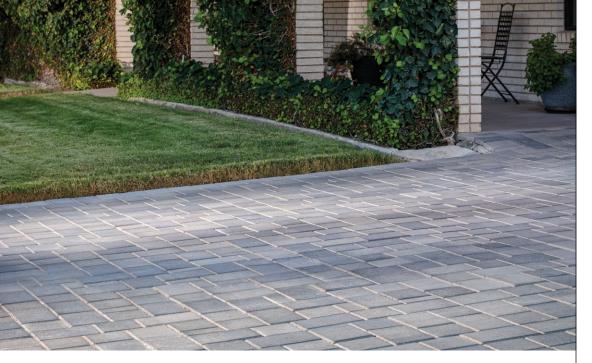

#### CRISP, CLEAN LINES AND A SMOOTH, LINEAR SURFACE CREATE A CONTEMPORARY FEEL

## ▲ AVAILABLE COLORS

BELLA

RIO

SIERRA

CRISP, CLEAN LINES AND A SMOOTH, LINEAR SURFACE CREATE A CONTEMPORARY FEEL