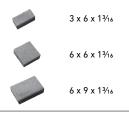

ome in just a few days.

Visit Belgard.com/Renew for more information and to start the design process today.

## ▲ AVAILABLE COLORS



BELLA







RIO







SIERRA



CRISP, CLEAN LINES AND A SMOOTH, LINEAR SURFACE CREATE A CONTEMPORARY FEEL

#### ✓ FEATURES & BENEFITS

- 3-Piece modular system
- Perfect way to add curb appeal to any style home
- ADA Compliant
- No messy demolition can be installed over existing concrete using Techniseal<sup>®</sup> DriBond<sup>™</sup>
- Cuts installation time in half compared to traditional paver install
- Paver color is blended through the entire paver for long lasting beauty
- Lifetime Limited Manufacturers Warranty on pavers plus 5-year Workmanship Warranty
- Add a border or paver lights to complete the look

## 🗞 SHAPES & SIZES

**3-PIECE STONE** 



BORDER STONE

6 x 9 x 1<sup>3</sup>/16



## DRIBOND & BORDERBOND DriBond & BorderBond are

revolutionary products specially designed for the overlay of thin pavers (1" or 30mm) on existing concrete. It allows for quick, easy installs over most sound concrete surfaces.



For more info, visit Belgard.com

BELGARD<sup>®</sup> | PAVES THE WAY\*

Superlite 1919 W Fairmont Dr #5 Tempe, AZ 85282 \$ 800-366-7877

© 2020 Oldcastle\* APG, Inc. All Rights Reserved. BEL20-266