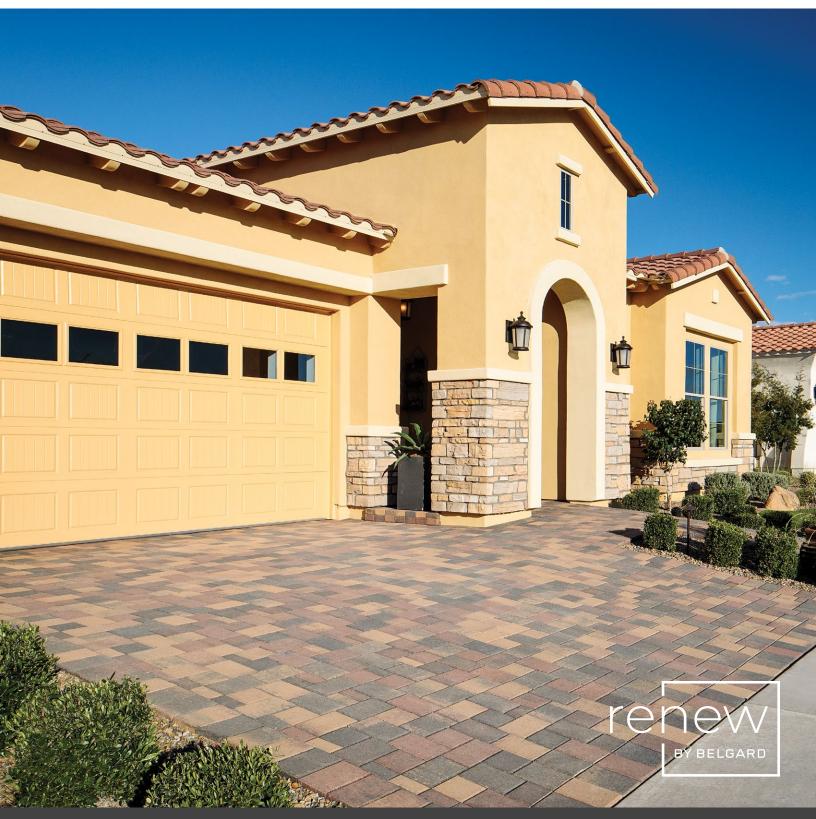

#### NEW! **UPDATE YOUR OUTDOOR SPACE** OR DRIVEWAY WITH EASE

Let us help you update your driveway or front porch with pavers. Enhancing the curb appeal of your home and making a great space for your next front porch family pictures or driveway bingo.

Renew by Belgard and our team of expert installers can transform your home in just a few days.

Visit Belgard.com/Renew for more information and to start the design process today.

#### ✓ FEATURES & BENEFITS

- 3-Piece modular system
- Perfect way to add curb appeal to any style home
- ADA Compliant
- No messy demolition can be installed over existing concrete using Techniseal<sup>®</sup> DriBond<sup>™</sup>
- Cuts installation time in half compared to traditional paver install
- Paver color is blended through the entire paver for long lasting beauty
- Lifetime Limited Manufacturers Warranty on pavers plus 5-year Workmanship Warranty
- Add a border or paver lights to complete the look