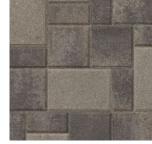

## ▲ AVAILABLE COLORS

BELLA

RIO

SIERRA

CRISP, CLEAN LINES AND A SMOOTH, LINEAR SURFACE CREATE A CONTEMPORARY FEEL