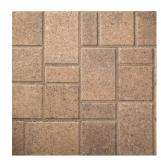

## ▲ AVAILABLE COLORS

BELLA

RIO

SIERRA

CRISP, CLEAN LINES AND A SMOOTH, LINEAR SURFACE CREATE A CONTEMPORARY FEEL