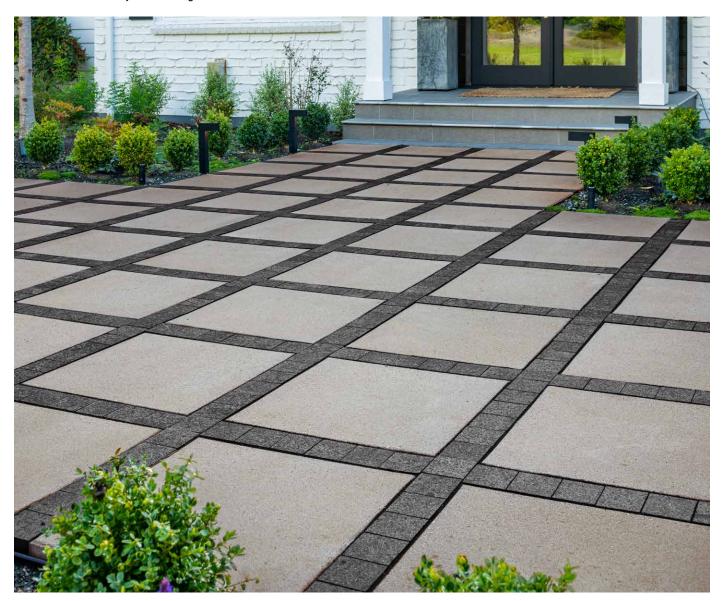

## HYDRAPRESSED SLAB | 50MM

This large slab, with its slightly rough shot-blast finish and clean lines, provides strength and ultimate durability for creating modern looks that will withstand the elements.

### FEATURES & BENEFITS

- Contemporary shot blast finish
- Ideal for sand-set, adhered overlay and pedestal applications
- Clean lines and large size ideal for contemporary plaza deck designs or elegant rooftop projects
- Hydraulically pressed resulting in high density and flexural strength for ultimate durability

#### SHAPES & SIZES

50MM

24 x 24 x 2