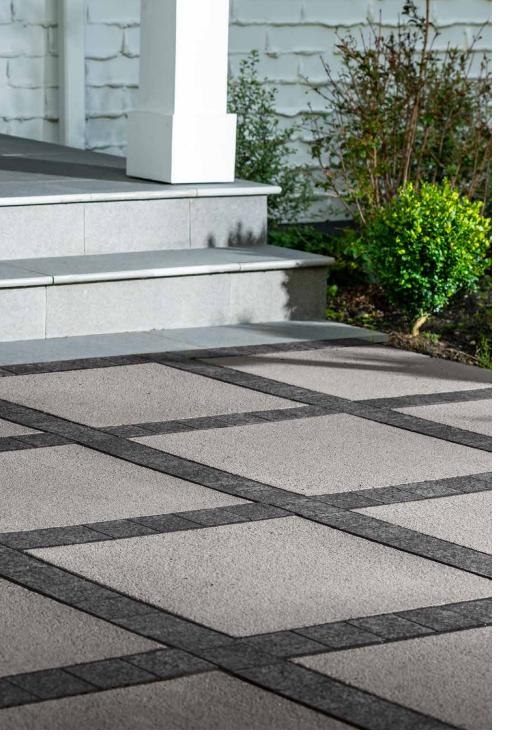

## HYDRAPRESSED SLAB | 50MM

This large slab, with its slightly rough shot-blast finish and clean lines, provides strength and ultimate durability for creating modern looks that will withstand the elements.

### FEATURES & BENEFITS

- Contemporary shot blast finish
- Ideal for sand-set, adhered overlay and pedestal applications
- Clean lines and large size ideal for contemporary plaza deck designs or elegant rooftop projects
- Hydraulically pressed resulting in high density and flexural strength for ultimate durability