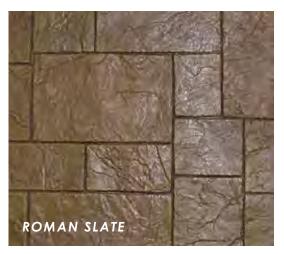

## ASHLAR ROTATING MATS

## PROLINE CONTINUES TO INVENT

Our unique rotating mats for the Ashlar pattern have been designed to give a highly random pattern and realistic design with a simple rotational change. Modeled from real stone, the resulting surface is a beautiful rendition of slate and stone in three textures. Tight tolerances between mats result in less detail work and to speed up installation, each mat is marked on the back for rotation.