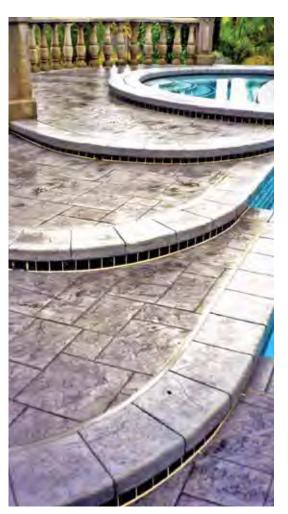

## INNOVATIVE AND EASY TO USE

Proline's beautiful granite and slate textures in the Ashlar pattern are traditional yet innovative. The mats come in three textures designed for running in rows. The precisely fitting edges require a minimum of detail work.

## PROLINE CONTINUES TO INVENT

Our unique rotating mats for the Ashlar pattern have been designed to give a highly random pattern and realistic design with a simple rotational change. Modeled from real stone, the resulting surface is a beautiful rendition of slate and stone in three textures. Tight tolerances between mats result in less detail work and to speed up installation, each mat is marked on the back for rotation.