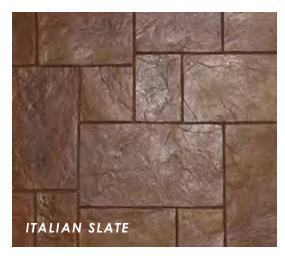

## ASHLAR ROTATING MATS

## PROLINE CONTINUES TO INVENT

Our unique rotating mats for the Ashlar pattern have been designed to give a highly random pattern and realistic design with a simple rotational change. Modeled from real stone, the resulting surface is a beautiful rendition of slate and stone in three textures. Tight tolerances between mats result in less detail work and to speed up installation, each mat is marked on the back for rotation.