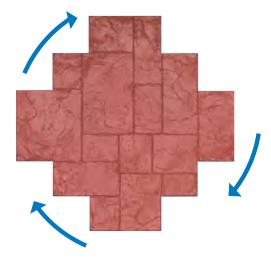

## ASHLAR ROTATING MATS

## PROLINE CONTINUES TO INVENT

Our unique rotating mats for the Ashlar pattern have been designed to give a highly random pattern and realistic design with a simple rotational change. Modeled from real stone, the resulting surface is a beautiful rendition of slate and stone in three textures. Tight tolerances between mats result in less detail work and to speed up installation, each mat is marked on the back for rotation.