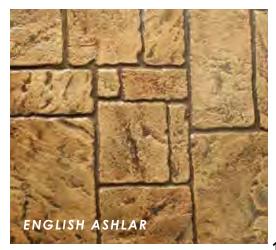

## ASHLAR

## INNOVATIVE AND EASY TO USE

Proline's beautiful granite and slate textures in the Ashlar pattern are traditional yet innovative. The mats come in three textures designed for running in rows. The precisely fitting edges require a minimum of detail work.