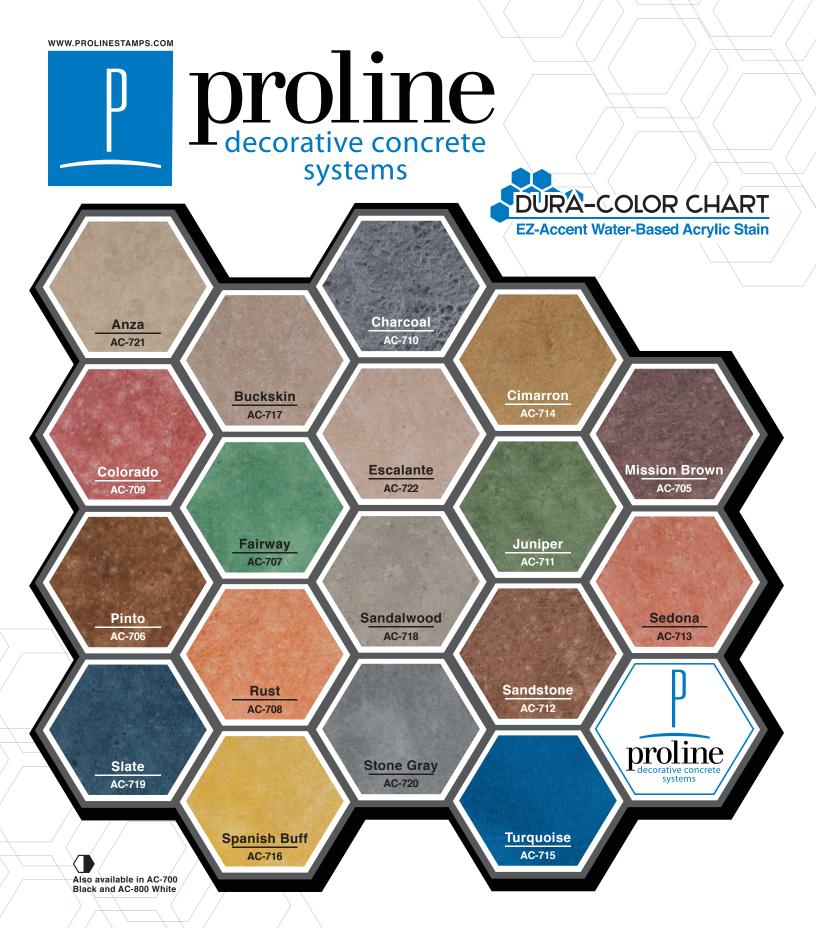

Proline Duracolor EZ-Accent is a water-based acrylic stain that is specially formulated to accent any decorative concrete surface. EZ-Accent is quickly and easily applied to decorative concrete flatwork, vertical surfaces and rockscapes for accent colors and natural-looking variations. There are 18 standard EZ-Accent colors, but any of the 18 colors can be mixed together for customized results.

The colors shown are approximate, and as close as possible, to represent concrete with flat trowel finish and sealed with Dura Seal HG Sealer, Proline Dura Products is not responsible for application methods, finishing techniques, job site conditions, curing methods, and other conditions and therefore cannot guarantee an exact match. Various texturing and finishing techniques such as troweling or brooming, the use of sealers, and color variations in raw materials can produce variations in colors. Proline Dura Products highly recommends a representative job sample be done for each product.