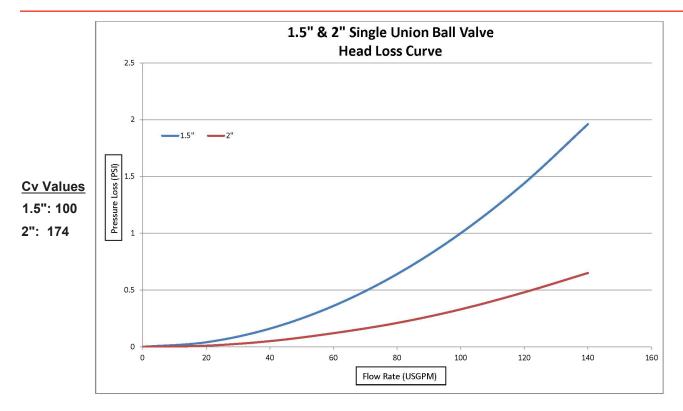

#### SPECIFICATIONS:

Sizes: 1.5" & 2" Body & Socket: PVC O-Rings: EPDM or NBR Ball Seats: Polyethylene

Max Operating Pressure: 1.5": 150 PSI @ 73 F

2": 150 PSI @ 73 F