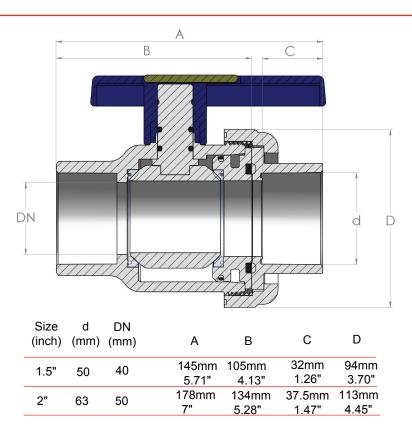

#### SPECIFICATIONS:

Sizes: 1.5" & 2" Body & Socket: PVC O-Rings: EPDM or NBR Ball Seats: Polyethylene

Max Operating Pressure: 1.5": 150 PSI @ 73 F

2": 150 PSI @ 73 F

#### Valve Ends:

-solvent cement socket -threaded -hose barb