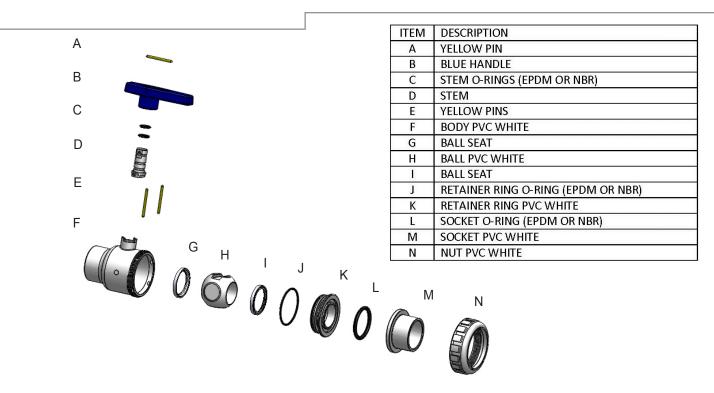

#### Features:

- unique pinned single union design
- union nut load does not transfer to ball
- valve internals will not blow out if union nut is removed
- quick and exact closing and opening