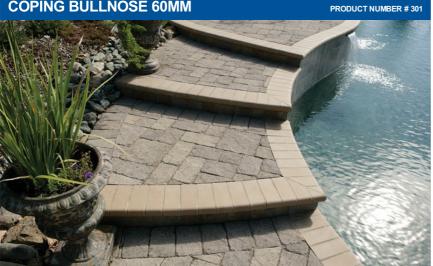

## **COPING BULLNOSE 60MM**

- Smooth and rounded surfaces are ideal for bare feet
- Designed to be installed with 3/8in mortar joints
- Vehicular and pedestrian applications
- Made of durable concrete with iron oxide pigments that will resist fading with extended UV exposure.

Concrete coping is the perfect complement to new and overlay pool deck applications and is available in a variety of paver shapes to match common paver heights. Made with the same materials and manufacturing process, the resulting texture and color match make concrete coping the best choice for seamless poolside aesthetics. Some shapes are suitable for Rumbling, which weathers the stones by breaking and softening paver edges and corners.