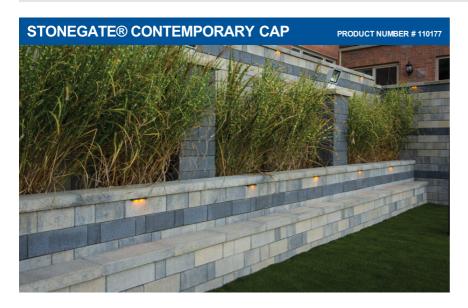

Stonegate is a smooth-faced versatile wall system that allows for the easy creation of gravity walls up to 3-feet in height, freestanding walls and outdoor living elements such as outdoor kitchens, fireplaces, fire pits and benches. Stonegate is offered in both a tumbled and Contemporary finish to meet the needs of your next project.

- Each unit has three finished face dimensions; this design variation simplifies the creation of random patterns and combines a smooth, weathered stone face with a rustic tumbled finish.
- Interlocking pin system maximizes design options, improves the installation process and increases the structural integrity of retaining walls while allowing a near vertical or setback installation.
- Made of durable concrete with iron oxide pigments that resist fading in extended UV exposure. Meets or exceeds applicable requirements of ASTM C1372