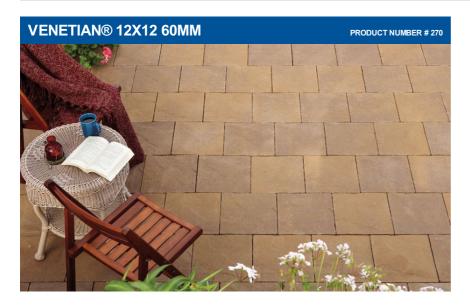

The Venetian series creates dramatic and dynamic interaction with sunlight through its cleft and chamferless surfaces, which evoke the timeless appeal of cut flagstone. Venetian is available in an extensive range of paver sizes and heights to suit a variety of traffic conditions and base preparations. Many Venetian shapes are suitable for Rumbling, which weathers the paver stones by breaking and softening edges and corners.

| STONE(S) |        |     |       |
|----------|--------|-----|-------|
|          |        |     | 12x12 |
|          | Height | in  | 2.36  |
|          |        | mm  | 60    |
|          | Length | in  | 11.81 |
|          |        | mm  | 300   |
|          | Width  | in  | 11.81 |
|          |        | mm  | 300   |
|          | Units  | /pl | 120   |