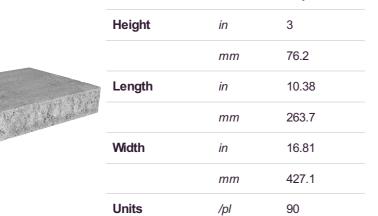

## **PALLET INFO**

| Pallet Weight | 3150 lbs   |
|---------------|------------|
| Sq Ft/Pallet  | 108 sq.ft. |