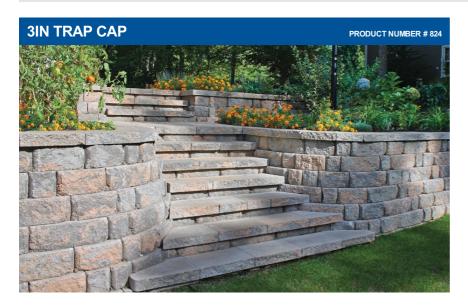

A complete line of Cap, Corner, and Step units adds the finishing touch to any retaining or freestanding wall project. With an extensive selection of split faces, shapes, and unit dimensions to visually and structurally integrate with different wall systems, these blocks are designed to meet a wide range of applications and are manufactured to the same high standards as the corresponding wall blocks.

- Crisp and distinctive, the straight split face effectively showcases the color within each unit
- Install with polyurethane construction adhesive
- Designed to complement 6 inch retaining wall blocks
- Split on opposite faces for maximum flexibility
- Made of durable concrete with iron oxide pigments that resist fading in extended UV exposure. Meets or exceeds applicable requirements of ASTM C1372