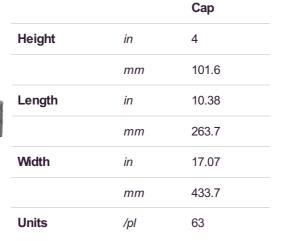

## PALLET INFO

| Pallet Weight | 2961 lbs  |
|---------------|-----------|
| Sq Ft/Pallet  | 76 sq.ft. |