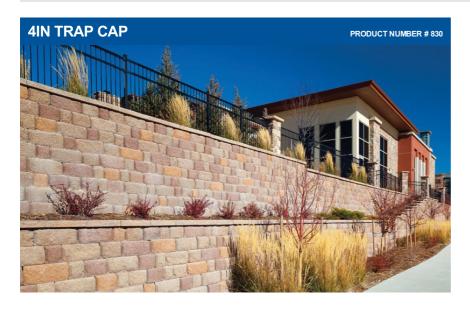

- Crisp and distinctive, the straight split face effectively showcases the color within each unit
- Install with polyurethane construction adhesive
- Designed to complement 8 inch retaining wall blocks
- Split on opposite faces for maximum flexibility
- Made of durable concrete with iron oxide pigments that resist fading in extended UV exposure. Meets or exceeds applicable requirements of ASTM C1372

A complete line of Cap, Corner, and Step units adds the finishing touch to any retaining or freestanding wall project. With an extensive selection of split faces, shapes, and unit dimensions to visually and structurally integrate with different wall systems, these blocks are designed to meet a wide range of applications and are manufactured to the same high standards as the corresponding wall blocks.