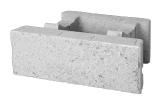

## STONE(S)

|        |     | Wall  |
|--------|-----|-------|
| Height | in  | 6     |
|        | mm  | 152.4 |
| Length | in  | 12    |
|        | mm  | 304.8 |
| Width  | in  | 18    |
|        | mm  | 457.2 |
| Units  | /pl | 48    |
| Units  |     |       |