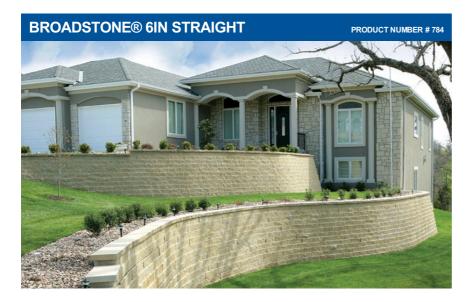

- Crisp and distinctive, the straight split face effectively showcases the color within each unit
- Integral shear lugs easily mate with continuous shear channel to ensure precise setback and eliminate the material and labor costs of connectors
- Superposed webs make core-filling fast and complete, best-in-class weight and rounded grips make handling safer and easier
- Low batter maximizes buildable site area
- Made of durable concrete with iron oxide pigments that resist fading in extended UV exposure. Meets or exceeds applicable requirements of ASTM C1372

The BroadStone series minimizes retaining wall installation costs while maximizing structural performance and aesthetics. Labor is reduced by drop-and-click placement, plumb-line core filling, and connectorless installation. Material is reduced by maximizing core-filled volume, eliminating connectors, and increasing coverage per truckload. BroadStone delivers these advantages across a full line of block heights and face styles, including multi-piece and ashlar options that install at single-piece speed.