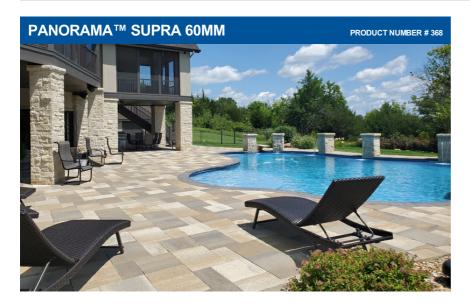

The Panorama series features rectilinear shapes, riven surfaces, and rounded edges which recall the timeless appeal of weathered cut flagstone. Designed for repeating random runner and ashlar patterns, Panorama Demi and Supra combo pavers install quickly - they can even be combined to make a 6-piece pavement - and creates the aesthetic of historical Old World pavements. Panorama paver are available in a range of sizes and heights to suit overlay, vehicular, and large-format applications.