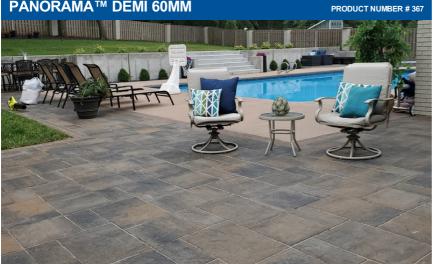

## PANORAMA™ DEMI 60MM

- Riven stone surfaces and softened edges create the natural look of weathered flagstone
- Designed to be installed in an efficient repeating runner or ashlar pattern, with equal numbers of 1/2, square, and 3/2 stones
- Light vehicular applications
- Demi and Supra can be combined to create a six-piece system with expansive, industry-leading scale
- Made of durable concrete with iron oxide pigments which helps prevent fading from extended UV exposure.

The Panorama series features rectilinear shapes, riven surfaces, and rounded edges which recall the timeless appeal of weathered cut flagstone. Designed for repeating random runner and ashlar patterns, Panorama Demi and Supra combo pavers install quickly - they can even be combined to make a 6-piece pavement - and creates the aesthetic of historical Old World pavements. Panorama paver are available in a range of sizes and heights to suit overlay, vehicular, and large-format applications.