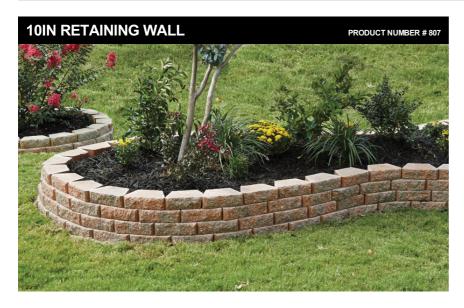

Choose the natural elegance and long-lasting beauty of a concrete garden wall block for your next landscape creation. The perfect complement to residential landscape design, these low-maintenance and easy-to-install stones are a beautiful solution for any project from garden beds and tree rings to curved walls and terraces. Environmentally friendly and attractive, these retaining walls flow naturally with your landscape's contours.

| STONE(S) |        |                |                    | PALLET LAYOUT                  |
|----------|--------|----------------|--------------------|--------------------------------|
|          |        |                | Wall               |                                |
|          | Height | in             | 3                  | Creating Beautiful Landscapes• |
|          |        | mm             | 76.2               |                                |
|          | Length | in             | 5.87               |                                |
|          |        | mm             | 149.1              |                                |
|          | Width  | in             | 10                 |                                |
|          |        | mm             | 254                |                                |
|          | Units  | /pl            | 280                |                                |
|          | Width  | mm<br>in<br>mm | 149.1<br>10<br>254 |                                |