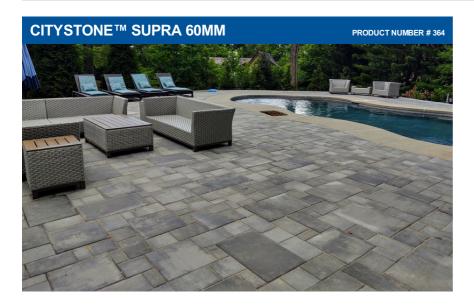

- Smooth surfaces and classical chamfers define each stone to create texture and visual structure with timeless appeal
- Designed to be installed in an efficient repeating runner or ashlar pattern, with equal numbers of 1/2, square, and 3/2 stones
- Vehicular and pedestrian applications
- Demi and Supra can be combined to create a six-piece system with expansive, industry-leading scale
- Made of durable concrete with iron oxide pigments which helps prevent fading from extended UV exposure. Meets or exceeds applicable requirements of ASTM C936 and C1782.

Smooth surfaces and classical chamfers define each stone to create texture and visual structure with timeless appeal. Square shapes easily form stacked and runner bond patterns.

| STONE(S) |        |     |       |       |       |
|----------|--------|-----|-------|-------|-------|
|          |        |     | 8x16  | 16x16 | 16x24 |
|          | Height | in  | 2.36  | 2.36  | 2.36  |
|          |        | mm  | 60    | 60    | 60    |
|          | Length | in  | 7.87  | 15.75 | 23.62 |
|          |        | mm  | 200   | 400   | 600   |
|          | Width  | in  | 15.75 | 15.75 | 15.75 |
|          |        | mm  | 400   | 400   | 400   |
|          | Units  | /pl | 20    | 20    | 20    |