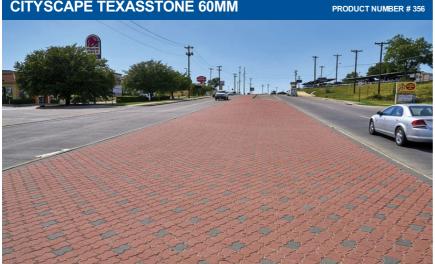

## **CITYSCAPE TEXASSTONE 60MM**

- Smooth surfaces and classical chamfers define each stone to create texture and visual structure with timeless appeal
- Designed for mechanical installation, proprietary shape provides outstanding interlock to resist rotation and displacement
- Made of durable concrete with iron oxide pigments which helps prevent fading from extended UV exposure. Meets or exceeds applicable requirements of ASTM C936 and C1782.
- Light vehicular applications

The CityScape series delivers when cost-effective geometric design is specified. United by smooth surfaces, a joint which highlights shapes, and excellent interlock, CityScape pavers create interest, durability, and texture without high installation cost.