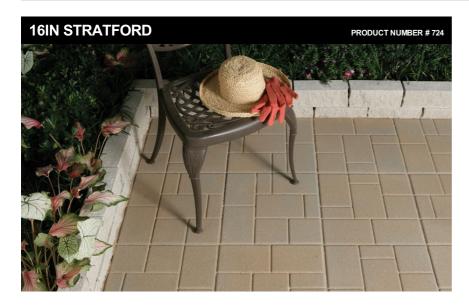

- Embossed design makes creating random ashlar patterns fast and easy
- Square shape easily forms solid stacked and runner bond pavements or adds directionality to pathways
- Made of durable concrete that does not attract pests and is resistant to decay and fading

Concrete step stones instantly add beauty and value to any landscape. Available in a wide selection of shapes, sizes, and colors, they're very easy to install and create attractive, functional, and durable pathways and pavements. A quick way to transform your backyard into a welcoming outdoor living room, concrete step stones help your family relax and entertain guests in comfort and style.