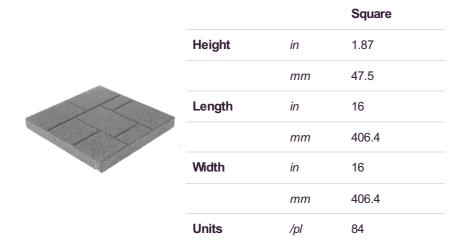

## **PALLET LAYOUT**

## **NOTES**

Weights are approximate and do not include shipping pallet.

## **PALLET SPECS**

| Pallet Weight | 3134 lbs   |
|---------------|------------|
| Sq Ft/Pallet  | 149 sq.ft. |