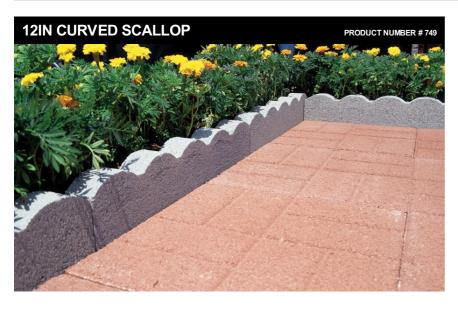

- Classical profile accents beds and borders
- Tongue and groove joint design ensures neighboring stones support each other while remaining gap-free
- Made of durable concrete that does not attract pests and is resistant to decay and fading; stands up to repeated use of line trimmers and edgers

Our line of concrete edgers instantly adds beauty and value to any landscape. Available in a wide selection of shapes, sizes, and colors, they're easy to install and create attractive, functional, and durable borders around your walkways and flower beds. A quick way to create order and organization around your lawn and garden, concrete edgers will enhance your greenery while simplifying mowing and trimming chores.

| STONE(S) |        |     |         | PALLET LAYOUT                        |
|----------|--------|-----|---------|--------------------------------------|
|          |        |     | Scallop |                                      |
|          | Height | in  | 5.25    | ®                                    |
|          |        | mm  | 133.35  | <b>Creating Beautiful Landscapes</b> |
|          | Length | in  | 12      |                                      |
|          |        | mm  | 304.8   | Image Coming Soon                    |
|          | Width  | in  | 2       |                                      |
|          |        | mm  | 50.8    |                                      |
|          | Units  | /pl | 176     |                                      |
|          |        |     |         |                                      |