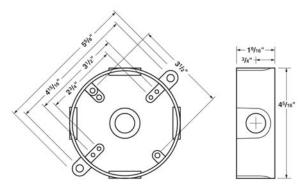

# **ROUND BOX & EXTENSION DRAWINGS**

Extensions and Extension Adapters are used to provide additional capacity needed for NEC box fill requirements. Adapters allow installer to add "take-offs" to new boxes and/or devices.