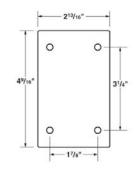

### Steel One Gang Blank Cover, "X" Type

4 9/16" x 2 13/16", stamped steel cover, gasket & screws included

| BWF#     | Unit UPC<br>0-87115 | Unit<br>Cubic | Description<br>Outlets Color |      | Case<br>Qty. | Case<br>Weight |
|----------|---------------------|---------------|------------------------------|------|--------------|----------------|
| Show Pak |                     |               |                              |      |              |                |
| BC-1XV   | 27231-7             | N/A           | Blank X                      | Grev | 42           | 5              |