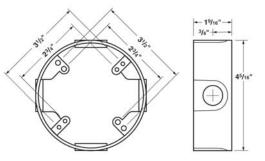

# **ROUND BOX & EXTENSION DRAWINGS**

Extensions and Extension Adapters are used to provide additional capacity needed for NEC box fill requirements. Adapters allow installer to add "take-offs" to new boxes and/or devices.