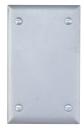

BC-1V

**BC-1XV** 

### Steel One Gang Blank Cover, "X" Type

4 9/16" x 2 13/16", stamped steel cover, gasket & screws included

| BWF#     | Unit UPC<br>0-87115 | Unit<br>Cubic | Description<br>Outlets Color |      | Case<br>Qty. | Case<br>Weight |
|----------|---------------------|---------------|------------------------------|------|--------------|----------------|
| Show Pak |                     |               |                              |      |              |                |
| BC-1XV   | 27231-7             | N/A           | Blank X                      | Grev | 42           | 5              |