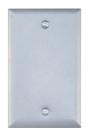

BC-1V

**BC-1XV** 

### **Steel One Gang Blank Cover**

4 9/16" x 2 13/16", stamped steel cover, gasket & screws included

| BWF#           | Unit UPC<br>0-87115 | Unit<br>Cubic | Desc<br>Outlets | ription<br>Color | Case<br>Qty. | Case<br>Weight |
|----------------|---------------------|---------------|-----------------|------------------|--------------|----------------|
| Show Pak       | 0-07113             | Cubic         | outlets         | Color            | Qty.         | Weight         |
| BC-1V          | 29005-2             | N/A           | Blank           | Grey             | 42           | 4              |
| BC-1AV         | 29505-7             | N/A           | Blank           | Bronze           | 42           | 4              |
| BC-1WV         | 29705-1             | N/A           | Blank           | White            | 42           | 4              |
| Blister Carded |                     |               |                 |                  |              |                |
| 711-1          | 00711-7             | 17.2          | Blank           | Grey             | 12           | 2              |
| 711AB-1        | 29509-5             | 17.2          | Blank           | Bronze           | 12           | 2              |
| 711W-1         | 50105-9             | 17.2          | Blank           | White            | 12           | 2              |