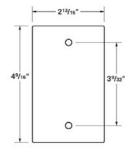

### **Steel One Gang Blank Cover**

4 9/16" x 2 13/16", stamped steel cover, gasket & screws included

| BWF#           | Unit UPC<br>0-87115 | Unit<br>Cubic | Desc<br>Outlets | ription<br>Color | Case<br>Qty. | Case<br>Weight |
|----------------|---------------------|---------------|-----------------|------------------|--------------|----------------|
| Show Pak       | 0-07113             | Cubic         | outlets         | Color            | Qty.         | Weight         |
| BC-1V          | 29005-2             | N/A           | Blank           | Grey             | 42           | 4              |
| BC-1AV         | 29505-7             | N/A           | Blank           | Bronze           | 42           | 4              |
| BC-1WV         | 29705-1             | N/A           | Blank           | White            | 42           | 4              |
| Blister Carded |                     |               |                 |                  |              |                |
| 711-1          | 00711-7             | 17.2          | Blank           | Grey             | 12           | 2              |
| 711AB-1        | 29509-5             | 17.2          | Blank           | Bronze           | 12           | 2              |
| 711W-1         | 50105-9             | 17.2          | Blank           | White            | 12           | 2              |