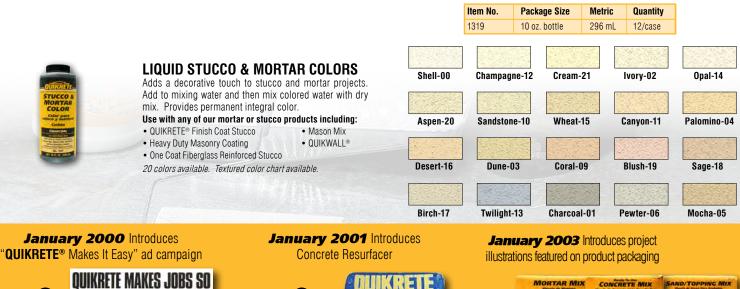

## LIQUID CEMENT COLORS

Mix with water and then add to dry concrete mix. One bottle will mix with two 80 lb. or 60 lb. bags of Concrete Mix. Available in red, brown, buff, charcoal and terra cotta. Use For:

- · Adding color to WalkMaker projects
- · Adding color to any concrete, mortar, sand topping or stucco project
- · Provides permanent integral color
- Meets the requirements of ASTM C 979

| Item No.    | Package Size  | Metric | Quantity |
|-------------|---------------|--------|----------|
| Charcoal    |               |        |          |
| 1317-00     | 10 oz. bottle | 296 mL | 12/case  |
| Brown       |               |        |          |
| 1317-01     | 10 oz. bottle | 296 mL | 12/case  |
| Buff        |               |        |          |
| 1317-02     | 10 oz. bottle | 296 mL | 12/case  |
| Red         |               |        |          |
| 1317-03     | 10 oz. bottle | 296 mL | 12/case  |
| Terra Cotta |               |        |          |
| 1317-04     | 10 oz. bottle | 296 mL | 12/case  |