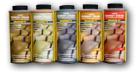

## LIQUID CEMENT COLORS

Mix with water and then add to dry concrete mix. One bottle will mix with two 80 lb. or 60 lb. bags of Concrete Mix. Available in red, brown, buff, charcoal and terra cotta. Use For:

- · Adding color to WalkMaker projects
- · Adding color to any concrete, mortar, sand topping or stucco project
- · Provides permanent integral color
- Meets the requirements of ASTM C 979

| Item No.    | Package Size  | Metric | Quantity |
|-------------|---------------|--------|----------|
| Charcoal    |               |        |          |
| 1317-00     | 10 oz. bottle | 296 mL | 12/case  |
| Brown       |               |        |          |
| 1317-01     | 10 oz. bottle | 296 mL | 12/case  |
| Buff        |               |        |          |
| 1317-02     | 10 oz. bottle | 296 mL | 12/case  |
| Red         |               |        |          |
| 1317-03     | 10 oz. bottle | 296 mL | 12/case  |
| Terra Cotta |               |        |          |
| 1317-04     | 10 oz. bottle | 296 mL | 12/case  |