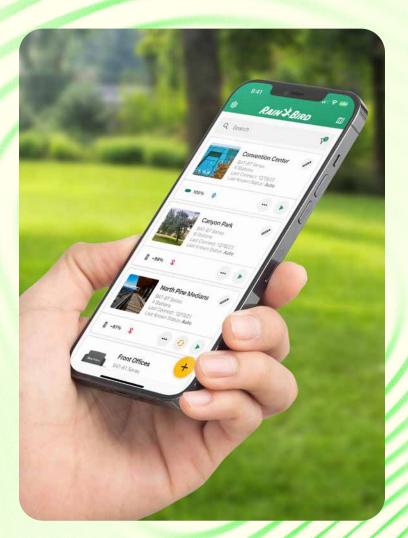

#### Next-Level Bluetooth Control

Superior commercial-level irrigation control programmed with your smartphone via the free Rain Bird mobile app. Make changes to the schedule even when out of Bluetooth range—and share settings with the entire team.

## Intelligent New Features for Worry-Free Watering

Control when and where your water flows.

Coupled with the Rain Bird mobile app,

BAT-BT is your secret to saving water and time.

- Last Known Status: Never forget whether a controller is set to Auto, Off, Rain Delay, etc.
- Offline Mode: View and make changes to the schedule even when out of range.

- Controller Share: Streamline operations and share newly added devices, off-line updates and controller settings with the team so everyone stays up to date.
- Monthly Seasonal Adjust (0% to 200%):
   Ensure that watering changes with the seasons. Add seasonal adjustment values for each month a year in advance.
- Rain Delay: Pause irrigation up to 14 days, then automatically resume.
- No-Water Days: Exclude specific days of the week on a recurring basis.
- Calendar Days Off: Schedule 15 days per year for no irrigation.
- New Mapping Feature: Get fast access to commonly used features and controller details.
- Effortless Installation: Multiple attachment options in valve box and guided setup on app.