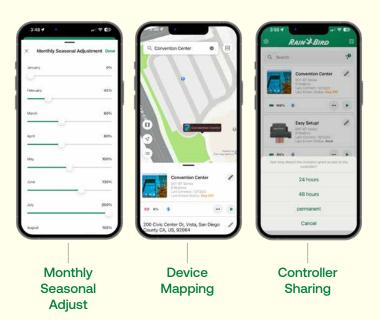

## Intelligent New Features for Worry-Free Watering

Control when and where your water flows.

Coupled with the Rain Bird mobile app,

BAT-BT is your secret to saving water and time.

- Last Known Status: Never forget whether a controller is set to Auto, Off, Rain Delay, etc.
- Offline Mode: View and make changes to the schedule even when out of range.

- Controller Share: Streamline operations and share newly added devices, off-line updates and controller settings with the team so everyone stays up to date.
- Monthly Seasonal Adjust (0% to 200%):
   Ensure that watering changes with the seasons. Add seasonal adjustment values for each month a year in advance.
- Rain Delay: Pause irrigation up to 14 days, then automatically resume.
- No-Water Days: Exclude specific days of the week on a recurring basis.
- Calendar Days Off: Schedule 15 days per year for no irrigation.
- New Mapping Feature: Get fast access to commonly used features and controller details.
- Effortless Installation: Multiple attachment options in valve box and guided setup on app.