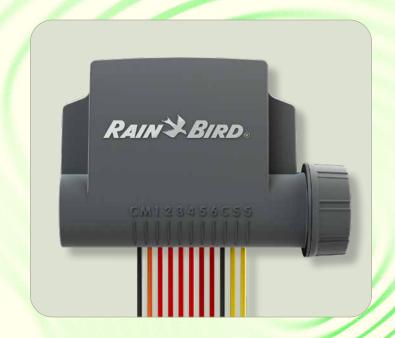

# ESP-BAT-BT Controller

Increase Control. Decrease Site Visits.

#### Battery-Operated, Bluetooth® Irrigation... Evolved

Welcome to a new era of Bluetooth-enabled irrigation control. The BAT-BT offers greater visibility and total command over commercial sites with its unrivaled battery life, trouble-free installation, and streamlined operation via the Rain Bird mobile app. Decrease site visits and ensure worry-free irrigation management, even in the absence of AC power.

#### 5-Year Extended Battery Life

BAT-BT uses AA/LR6 batteries for an extended battery life of up to five years. Rain Bird is proud to be the first irrigation manufacturer to harness the power of AA batteries for decreased battery waste and less site visits.