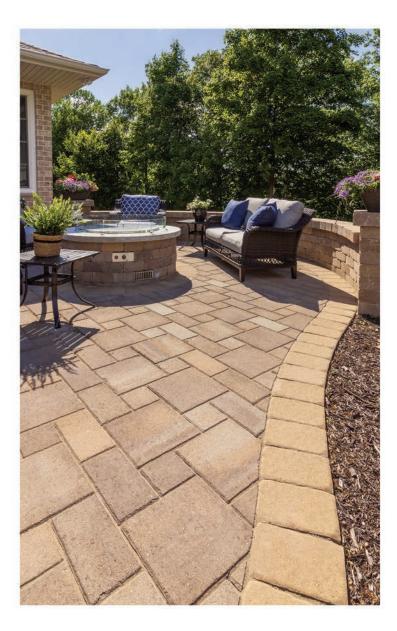

## **SERANO** PAVER

- Suitable for patios, pathways, pool decks and vehicular
- Three-piece paver system made in Chroma Color (facemix) with Chroma Shield protected surface
- Mooth surface, chamfered/straight edge w/small auto spacer
- Combine/accent with American Brick, 6 x 12 Accent, Cobble Stone or Colonial pavers