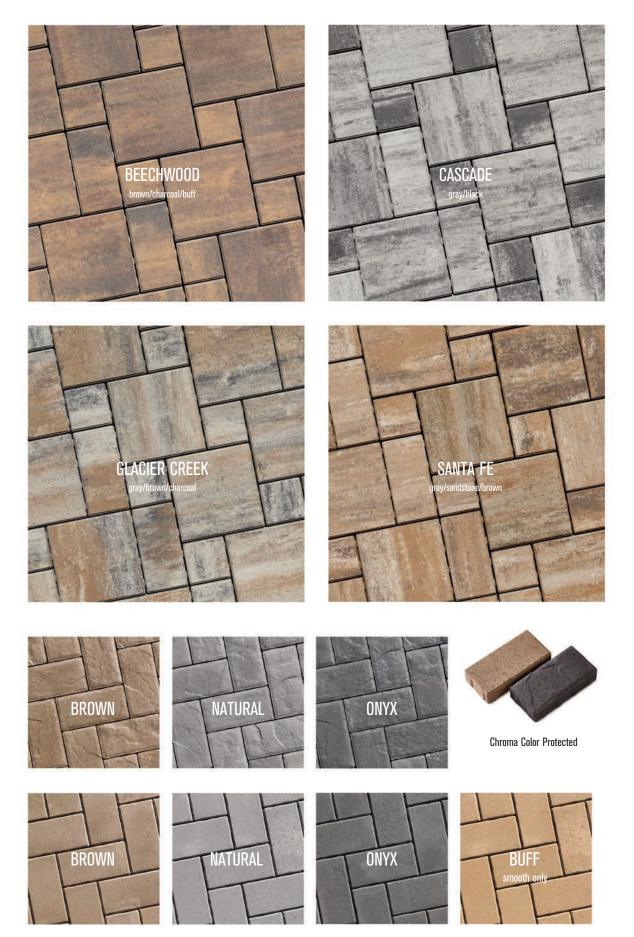

ft)  | 210 (97 sq. ft.)    | 2,780 lbs.    |

Use roller compactor or buffer pad when compacting. Refer to actual product samples when making color selection. Product dimensions given are nominal in inches, weights in pounds.



7200 Broadway Ave. N, Rochester, MN 55906 Phone: 507-288-8850 • Fax: 507-535-1487

rochestercp.com

© Copyright 2024. All Rights Reserved. This information has been prepared for the benefit of customers interested in Rochester Concrete Products. It was reviewed carefully prior to publication. Rochester Concrete Products assumes no liability for its accuracy or completeness. Final determination of the suitability of any information or material for the use contemplated, or for its manner of use, is the sole responsibility of the user. 624



## SERANO PAVER COLORS