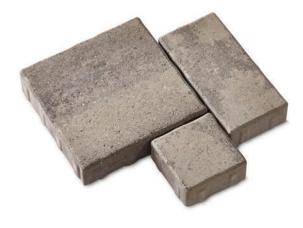

## **SERANO** PAVER

- Suitable for patios, pathways, pool decks and vehicular
- Three-piece paver system made in Chroma Color (facemix) with Chroma Shield protected surface
- Mooth surface, chamfered/straight edge w/small auto spacer
- Combine/accent with American Brick, 6 x 12 Accent, Cobble Stone or Colonial pavers

Colors on back.

| Size/Name                | Dimensions       | Face Area         |              | Weight  | Units/Layer | Layers           | <b>Units/Pallet</b> | Pallet Weight |
|--------------------------|------------------|-------------------|--------------|---------|-------------|------------------|---------------------|---------------|
| Small                    | 6 x 6 x 2-3/8" H | 0.23 sq. ft.      |              | 6 lbs.  | 6           |                  |                     |               |
| Medium                   | 6 x 12 x 2-3/8"  | l 0.46 sq. ft.    |              | 13 lbs. | 6           | 10 (9.7 sq. ft.) | 180 (97 sq. ft.)    | 2,685 lbs.    |
| Large                    | 12 x 12 x 2-3/8" | H 0.92 sq. ft.    |              | 25 lbs. | 6           |                  |                     |               |
| 9 x 12 Accent (smooth)   |                  | 6 x 12 x 2-3/8" H | 0.46 sq. ft. | 13 lbs. | 21          | 10 (9.7 sq. ft.) | 210 (97 sq. ft.)    | 2,780 lbs.    |
| 9 x 12 Accent (embossed) |                  | 6 x 12 x 2-3/8" H | 0.46 sq. ft. | 13 lbs. | 21          | 10 (9.7 sq. ft)  | 210 (97 sq. ft.)    | 2,780 lbs.    |