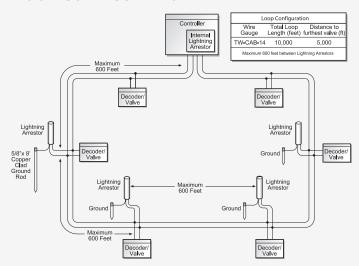

## 2-WIRE DECODERS AND ACCESSORIES

| Model        | Description                                 |
|--------------|---------------------------------------------|
| TW-D-1       | Single valve AC decoder                     |
| TW-D-2       | Dual valve AC decoder                       |
| TW-D-4       | Quad valve AC decoder                       |
| TW-LA-1      | Lightning arrestor (every 600 feet)         |
| TW-SPLICE-14 | 14-gauge water-tight connectors             |
| TW-CAB-14    | 14-gauge (red/black) Polycoated (blue) wire |

#### **LOOP CONFIGURATION**