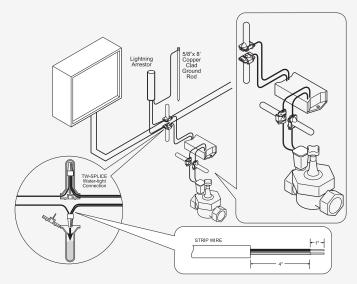

-2       | Dual valve AC decoder                       |
| TW-D-4       | Quad valve AC decoder                       |
| TW-LA-1      | Lightning arrestor (every 600 feet)         |
| TW-SPLICE-14 | 14-gauge water-tight connectors             |
| TW-CAB-14    | 14-gauge (red/black) Polycoated (blue) wire |

#### **LOOP CONFIGURATION**



# STRAIGHT LINE CONFIGURATION



| Straight Line Configuration                  |                          |  |
|----------------------------------------------|--------------------------|--|
| Wire Gauge                                   | Total Wire Length (feet) |  |
| TW-CAB-14                                    | 5,000                    |  |
| Maximum 600 feet between Lightning Arrestors |                          |  |

# **WIRE CONNECTION DETAIL**