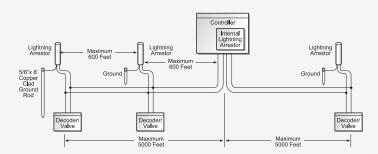

# STRAIGHT LINE CONFIGURATION

| Straight Line Configuration                  |                          |  |
|----------------------------------------------|--------------------------|--|
| Wire Gauge                                   | Total Wire Length (feet) |  |
| TW-CAB-14                                    | 5,000                    |  |
| Maximum 600 feet between Lightning Arrestors |                          |  |