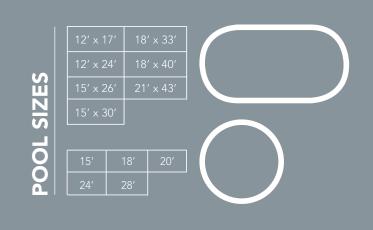

resulting in a stronger top ledge that offers maximum stability
- Oversized Corrosion-Free Foundation System, providing a long lasting foundation that continuously stands up to heavy weight and corrosive soil conditions.
- Exact-fit Components, no universal components that leave extra holes open, all parts are made specifically for one size pool. Resulting in pool components that lock out corrosion.
- Optional Wall Saver Panel, designed to withstand stress at the point where water enters and exits the pool for filtration.
- Stainless Steel Fasteners, High grade stainless steel nuts, bolts and fasteners, eliminating the worry of rust spots on your pool.
- Interlocking Stabilizer Rails, fits tightly over your liner and the top of pool wall, locking the liner in place to increase its life.



#### **Creativity fueled by technology**

- 8" Extruded Aluminum Top Ledges
- 7" Extruded Aluminum Uprights
- Extruded aluminum framework for strength and dependability
- Injection-molded resin ledge covers
- Resin bottom plate with integrated foot cover
- Stainless steel hardware



# SOPHISTICATION AND STYLE REVEALED – LET THE NAVIGATOR GUIDE YOU TO SUMMER FUN!







Elegance expressed through extruded aluminum – not only is the Navigator constructed of space-age aluminum, it also features the cutting edge of attractive design!

Enjoy summers in an aluminum pool that will resist rust, stand up to years of use, and look fantastic wherever it's found!

#### Attractive Taupe Color

Cedarvale Wall Pattern