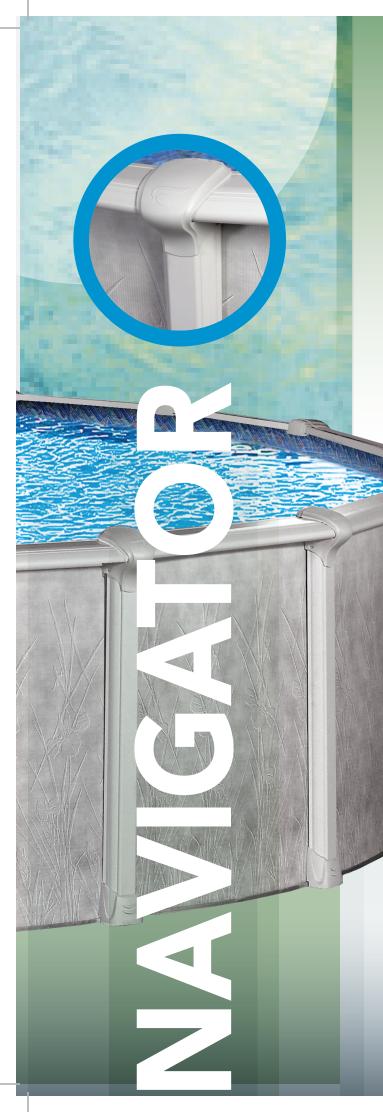

#### **Creativity fueled by technology**

- 8" Extruded Aluminum Top Ledges
- 7" Extruded Aluminum Uprights
- Extruded aluminum framework for strength and dependability
- Injection-molded resin ledge covers
- Resin bottom plate with integrated foot cover
- Stainless steel hardware

# SOPHISTICATION AND STYLE REVEALED – LET THE NAVIGATOR GUIDE YOU TO SUMMER FUN!

Elegance expressed through extruded aluminum – not only is the Navigator constructed of space-age aluminum, it also features the cutting edge of attractive design!

Enjoy summers in an aluminum pool that will resist rust, stand up to years of use, and look fantastic wherever it's found!