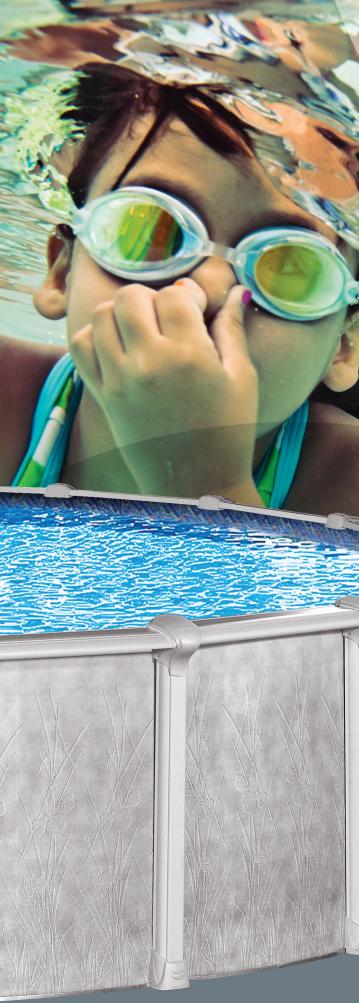

# SOPHISTICATION AND STYLE REVEALED – LET THE NAVIGATOR GUIDE YOU TO SUMMER FUN!

Elegance expressed through extruded aluminum – not only is the Navigator constructed of space-age aluminum, it also features the cutting edge of attractive design!

Enjoy summers in an aluminum pool that will resist rust, stand up to years of use, and look fantastic wherever it's found!