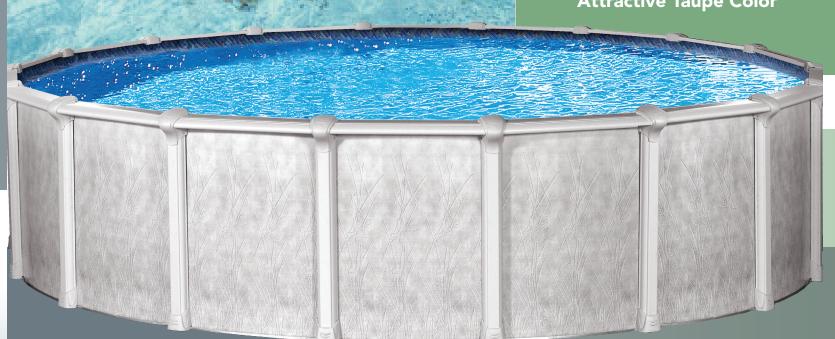

omponents that lock out corrosion.
- Optional Wall Saver Panel, designed to withstand stress at the point where water enters and exits the pool for filtration.
- Stainless Steel Fasteners, High grade stainless steel nuts, bolts and fasteners, eliminating the worry of rust spots on your pool.
- Interlocking Stabilizer Rails, fits tightly over your liner and the top of pool wall, locking the liner in place to increase its life.



#### **Creativity fueled by technology**

- 8" Extruded Aluminum Top Ledges
- 7" Extruded Aluminum Uprights
- Extruded aluminum framework for strength and dependability
- Injection-molded resin ledge covers
- Resin bottom plate with integrated foot cover
- Stainless steel hardware



# SOPHISTICATION AND STYLE REVEALED – LET THE NAVIGATOR GUIDE YOU TO SUMMER FUN!







Elegance expressed through extruded aluminum – not only is the Navigator constructed of space-age aluminum, it also features the cutting edge of attractive design!

Enjoy summers in an aluminum pool that will resist rust, stand up to years of use, and look fantastic wherever it's found!

#### Attractive Taupe Color

Cedarvale Wall Pattern