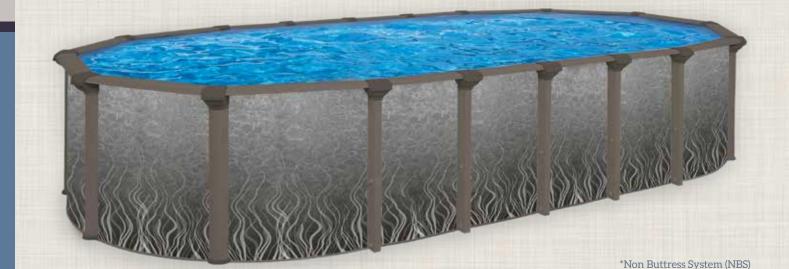

Like a Queen, The Victoria brings unique style, beauty and grace. The design inspired wall, color coordinated posts and top seat will complement any backyard. This pool is designed to whatever kids or Mother Nature can dish out. The 7" top seat and 6" steel posts with unique interlocking resin caps and resin foot collar gives the whole pool strength, support and style. Every Victoria pool is produced in North America and features a Vinyl Works deluxe liner, also manufactured in North America.

## **Features:**

- 52" Pool Height
- 7" Top Rail
- 6" Steel Posts protected with polymer paint and Krystal Kote®
- Weatherized Polymer Coated Heavy Gage Steel Wall
- Design Inspired Wall
- Interlocking Resin Caps and Foot Collar