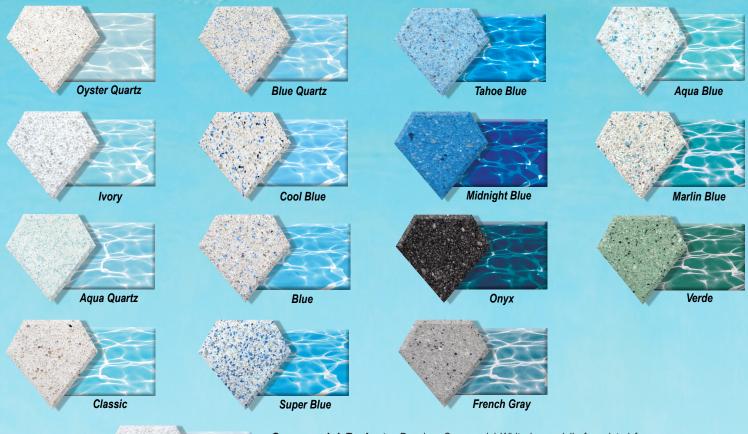

Two or more Diamond Brite selections can be blended to create the unique finishes of the *Watercolor Series*, which complement a variety of poolscapes.