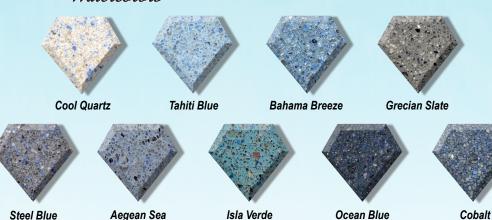

Two or more Diamond Brite selections can be blended to create the unique finishes of the *Watercolor Series*, which complement a variety of poolscapes.