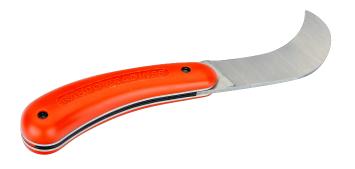

## Foldable Pruning Knives with Plastic Handle

## PRODUCT DETAILS

- Special hook design of the folding blade
- Comfortable plastic handle
- High-quality pruning knife for pruning of very delicate trees such as peaches
- Also for pruning young trees in the nursery and for thinning out fruit bunches
- Easy pruning and thinning out from the high quality blade
- Folding blade for safer transportation
- Sold in retail packaging

## PRODUCT ATTRIBUTES

| Product | <del>-                                    </del> | <del>←                                    </del> | g     | OZ      |
|---------|--------------------------------------------------|--------------------------------------------------|-------|---------|
| P20     | 190 mm                                           | 7,48 in                                          | 100 g | 3,53 oz |