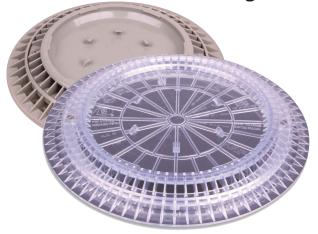

## 8-INCH & 10-INCH PEBBLE TOP DRAIN COVERS

The original disappearing drain cover

Patent Nos. 6,209,586 / 6,340,035 / 6,557,588

## **FEATURES**

Make ugly drains disappear by applying the same plaster, aggregate, or tile being used in the pool or spa, directly to the top of the drain cover for a perfect match.

- For single or multiple drains. Can be used as a sumpless drain. 10-inch cover has extra wide base ring to fit over major brand sumps.
- 8-inch Flow Rates

2" Pipe: 112 gpm floor; 76 gpm wall 3" Pipe: 144 gpm floor; 100 gpm wall

10-inch Flow Rates

2" Pipe: 156 gpm floor; 148 gpm wall 3" Pipe: 180 gpm floor; 144 gpm wall

- Gradual slope for comfort and to reduce pool cleaner hang ups
- Anti-Entrapment for safety: VGB, ANSI/APSP-16-2011 and NSF/ANSI 50-2015 Compliant
- Made from superior UV-Resistant ABS
- Proudly made in the USA
- Includes fillable drain cover, riser ring, mud ring, and four flatehead stainless steel Philips screws.