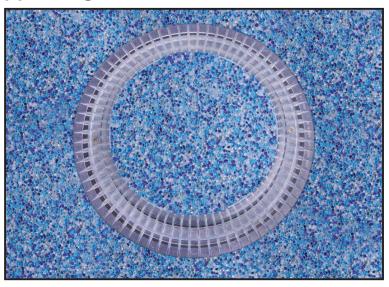

## **FEATURES**

Make ugly drains disappear by applying the same plaster, aggregate, or tile being used in the pool or spa, directly to the top of the drain cover for a perfect match.

- For single or multiple drains. Can be used as a sumpless drain. 10-inch cover has extra wide base ring to fit over major brand sumps.
- 8-inch Flow Rates