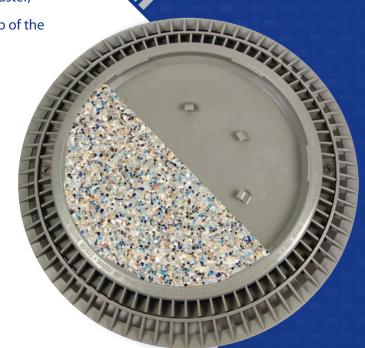

## Beautiful Pools Deserve Beautiful Drain Covers!

For pools with decorative finishes, the Super-Pro line of Pebbletop Drain Covers are sure to please. Choose from 8 colors and install like any other drain cover, then apply the same plaster, aggregate or tile being applied to the pool directly to the top of the Pebbletop Drain Cover for a perfect blend.

For a truly unique appearance, use the cover in conjunction with component pool finishes such as *StoneScapes*®, *JewelScapes*®, *QuartzScapes*® or *ColorScapes*®. All Pebbletop Drain Covers are designed with Anti-Vortex technology and with gradual slopes to