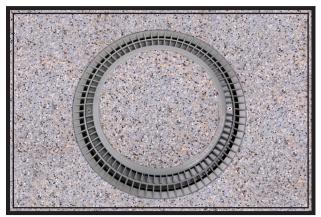

## **FEATURES**

Perfect for new construction, renovations or to replace existing pool/spa drain covers.

- Attaches to any 8" or 10" sump or mud ring
- Built-in universal adaptor plate with multiple • screw holes
- Disappears by applying the same plaster, aggregate, or tile being applied in the pool/spa directly to the top of the drain cover
- Anti-Entrapment for safety: VGB, ANSI/APSP-16-2011 and NSF/ANSI 50-2015 Compliant
- Gradual slope for comfort and to reduce pool cleaner hang ups
- Flow Rates 2" Pipe: 156 gpm floor; 108 gpm wall 3" Pipe: 180 gpm floor; 112 gpm wall
- Proudly made in the USA
- Includes fillable drain cover, universal riser ring and screw pack