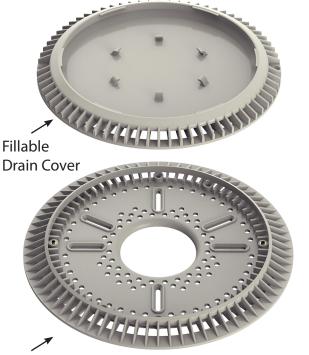

Universal Riser Ring (with built-in adaptor plate)

Patent Pending

## **FEATURES**

Perfect for new construction, renovations or to replace existing pool/spa drain covers.

- Attaches to any 8" or 10" sump or mud ring
- Built-in universal adaptor plate with multiple • screw holes
- Disappears by applying the same plaster, aggregate, or tile being applied in the pool/spa directly to the top of the drain cover
- Anti-Entrapment for safety: VGB, ANSI/APSP-16-2011 and NSF/ANSI 50-2015 Compliant
- Gradual slope for comfort and to reduce pool cleaner hang ups
- Flow Rates 2" Pipe: 156 gpm floor; 108 gpm wall 3" Pipe: 180 gpm floor; 112 gpm wall
- Proudly made in the USA
- Includes fillable drain cover, universal riser ring and screw pack