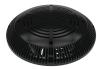

## 8-inch and 10-inch RetroFit Drain Covers

The perfect universal replacement drain cover

Our "RetroFit 8" and "RetroFit 10"
Universal Main Drain Covers & Adaptor
Plates are designed to fit any existing
8-inch or 10-inch plaster ring or sump,
making them the perfect replacement
drain cover for commerical and
residential pools. They are VGB certified
for safety and offer impressive flow
ratings for both the pool floor or wall.

- For Single or Multiple Drain
- Adaptor plate attaches into your existing sump or mud ring, then drain cover attaches to adaptor plate with Phillips screws.
- ANSI/APSP-16, NSF/ANSI 50-2009a and VGB 2008 Compliant
- Flow Rates: 8-inch 156 GPM floor, 88 GPM wall
   10-inch 228 GPM floor, 200 GPM wall
- Gradual slope for comfort & to reduce pool cleaner hang ups
- Manufactured from Superior UV-Resistant ABS materials
- Proudly made in the USA
- Includes drain cover, adaptor plate, and Phillips screws

## **Available Colors**

White RETRO8-01 RETRO10-01

Bone RETRO8-06 RETRO10-06

Tan
RETRO8-08
RETRO10-08

RETRO8-03 RETRO10-03

Dark Gray RETRO8-05 RETRO10-05

Black RETRO8-02 RETRO10-02

RETRO8-09 RETRO10-09