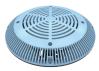

## 8-inch and 10-inch RetroFit Drain Covers

The perfect universal replacement drain cover

Our "RetroFit 8" and "RetroFit 10"
Universal Main Drain Covers & Adaptor
Plates are designed to fit any existing
8-inch or 10-inch plaster ring or sump,
making them the perfect replacement
drain cover for commerical and
residential pools. They are VGB certified
for safety and offer impressive flow
ratings for both the pool floor or wall.

- For Single or Multiple Drain
- Adaptor plate attaches into your existing sump or mud ring, then drain cover attaches to adaptor plate with Phillips screws.
- ANSI/APSP-16, NSF/ANSI 50-2009a and VGB 2008 Compliant
- Flow Rates: 8-inch 156 GPM floor, 88 GPM wall
   10-inch 228 GPM floor, 200 GPM wall
- Gradual slope for comfort & to reduce pool cleaner hang ups
- Manufactured from Superior UV-Resistant ABS materials
- Proudly made in the USA
- Includes drain cover, adaptor plate, and Phillips screws

## **Available Colors**

White RETRO8-01 RETRO10-01

Bone RETRO8-06 RETRO10-06

Tan
RETRO8-08
RETRO10-08

RETRO8-03 RETRO10-03

Dark Gray RETRO8-05 RETRO10-05

Black RETRO8-02 RETRO10-02

RETRO8-09 RETRO10-09