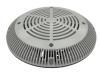

## 8-inch and 10-inch RetroFit Drain Covers

The perfect universal replacement drain cover

Our "RetroFit 8" and "RetroFit 10"
Universal Main Drain Covers & Adaptor
Plates are designed to fit any existing
8-inch or 10-inch plaster ring or sump,
making them the perfect replacement
drain cover for commerical and
residential pools. They are VGB certified
for safety and offer impressive flow
ratings for both the pool floor or wall.

- For Single or Multiple Drain
- Adaptor plate attaches into your existing sump or mud ring, then drain cover attaches to adaptor plate with Phillips screws.
- ANSI/APSP-16, NSF/ANSI 50-2009a and VGB 2008 Compliant
- Flow Rates: 8-inch 156 GPM floor, 88 GPM wall
   10-inch 228 GPM floor, 200 GPM wall
- Gradual slope for comfort & to reduce pool cleaner hang ups
- Manufactured from Superior UV-Resistant ABS materials
- Proudly made in the USA
- Includes drain cover, adaptor plate, and Phillips screws

## **Available Colors**

White RETRO8-01 RETRO10-01

Bone RETRO8-06 RETRO10-06

Tan
RETRO8-08
RETRO10-08

RETRO8-03 RETRO10-03

Dark Gray RETRO8-05 RETRO10-05

Black RETRO8-02 RETRO10-02

RETRO8-09 RETRO10-09