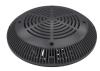

## 8-inch and 10-inch RetroFit Drain Covers

The perfect universal replacement drain cover

Our "RetroFit 8" and "RetroFit 10"
Universal Main Drain Covers & Adaptor
Plates are designed to fit any existing
8-inch or 10-inch plaster ring or sump,
making them the perfect replacement
drain cover for commerical and
residential pools. They are VGB certified
for safety and offer impressive flow
ratings for both the pool floor or wall.

- For Single or Multiple Drain
- Adaptor plate attaches into your existing sump or mud ring, then drain cover attaches to adaptor plate with Phillips screws.
- ANSI/APSP-16, NSF/ANSI 50-2009a and VGB 2008 Compliant
- Flow Rates: 8-inch 156 GPM floor, 88 GPM wall
   10-inch 228 GPM floor, 200 GPM wall
- Gradual slope for comfort & to reduce pool cleaner hang ups
- Manufactured from Superior UV-Resistant ABS materials
- Proudly made in the USA
- Includes drain cover, adaptor plate, and Phillips screws

## **Available Colors**

White RETRO8-01 RETRO10-01

Bone RETRO8-06 RETRO10-06

Tan
RETRO8-08
RETRO10-08

RETRO8-03 RETRO10-03

Dark Gray RETRO8-05 RETRO10-05

Black RETRO8-02 RETRO10-02

RETRO8-09 RETRO10-09