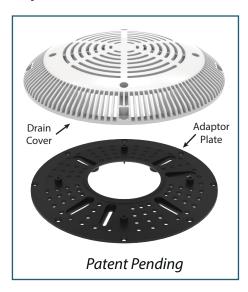

## 8-inch and 10-inch RetroFit Drain Covers

The perfect universal replacement drain cover

Our "RetroFit 8" and "RetroFit 10"
Universal Main Drain Covers & Adaptor
Plates are designed to fit any existing
8-inch or 10-inch plaster ring or sump,
making them the perfect replacement
drain cover for commerical and
residential pools. They are VGB certified
for safety and offer impressive flow
ratings for both the pool floor or wall.

- For Single or Multiple Drain
- Adaptor plate attaches into your existing sump or mud ring, then drain cover attaches to adaptor plate with Phillips screws.
- ANSI/APSP-16, NSF/ANSI 50-2009a and VGB 2008 Compliant
- Flow Rates: 8-inch 156 GPM floor, 88 GPM wall
   10-inch 228 GPM floor, 200 GPM wall
- Gradual slope for comfort & to reduce pool cleaner hang ups
- Manufactured from Superior UV-Resistant ABS materials
- Proudly made in the USA
- Includes drain cover, adaptor plate, and Phillips screws