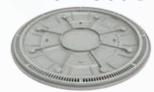

### **SUPERFLOW 360 DRAIN**

With removable slotted drain cover Flow Rate 360 gpm

## EASILY CONVERTS

**OPENFLOW 360 DRAIN** 

Open debris removal drain (no cover) Flow Rate 240 gpm