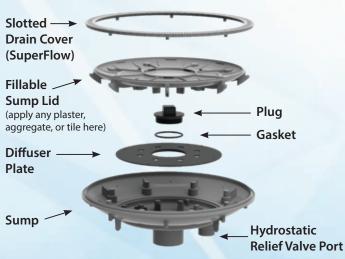

### **SUPERFLOW 360 DRAIN**

With removable slotted drain cover Flow Rate 360 gpm

## EASILY CONVERTS

**OPENFLOW 360 DRAIN** 

Open debris removal drain (no cover) Flow Rate 240 gpm

#### THE DISAPPEARING DRAIN

Simply apply the same plaster, aggregate or tile being applied to the pool surface to the top of our 360 Pebble Top Drain for a perfect match every time.

# THE MOST ADVANCED DRAIN ON THE MARKET

| COMPARISON CHART<br>20-inch Unblockable Drain                                          |      |        |
|----------------------------------------------------------------------------------------|------|--------|
| FEATURES                                                                               | OURS | THEIRS |
| Disappearing Pebble Top Technology                                                     | YES  | NO     |
| Flow Rate                                                                              | 360  | 158    |
| Removable slotted drain cover easily converts to an open debris removal drain          | YES  | NO     |
| Built-In Hydrostatic Relief Valve Port                                                 | YES  | NO     |
| Top is removable for easy access & clean out                                           | YES  | NO     |
| Area for the Slurry Pump to sit inside the sump, not on the pool floor being plastered | YES  | NO     |
| Certified for 2.5 inch, 3-inch, & 4-inch pipe                                          | YES  | NO     |
| Ugly Center Cap                                                                        | NO   | YES    |