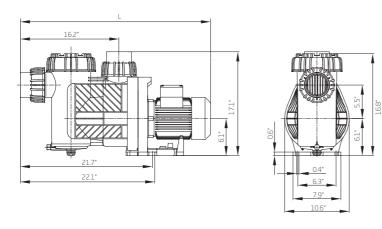

## **Dimensional Drawing**

| MODEL   | DIMENSION<br>"L" | SHIPPING<br>WEIGHT |
|---------|------------------|--------------------|
| 94-VIII | 35.5″            | 75 lbs.            |
| 94-IX   | 33.0″            | 104 lbs.           |