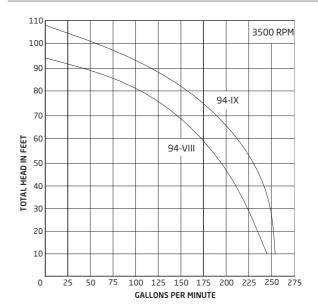

nergy efficient totally enclosed fan cooled (TEFC) or Open Drip Proof (ODP) motor designs. (Model 94-IX requires a motor starter.)
- Motor is easy to remove without disturbing the plumbing. Reusable o-rings throughout.
- Two year warranty on the motor and all pump parts, including normal wear of the mechanical seal.
- Every pump is performance tested before leaving the Speck factory.



**Trademarks and Certifications** 

#### **Applications**

- Large residential & small commercial pools
- Filter Applications
- Water Features

## **Dimensional Drawing**



| MODEL   | DIMENSION<br>"L" | SHIPPING<br>WEIGHT |
|---------|------------------|--------------------|
| 94-VIII | 35.5″            | 75 lbs.            |
| 94-IX   | 33.0″            | 104 lbs.           |

## **Performance Curves**



# SPECK X