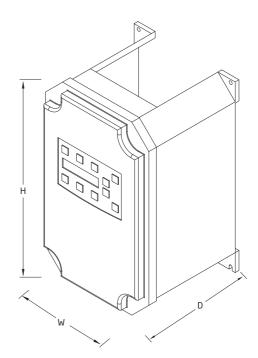

### **Technical Data**

| FRAME | HEIGHT | WIDTH  | DEPTH  | SHIPPING |
|-------|--------|--------|--------|----------|
| SIZE  | "H"    | "W"    | "D"    | WEIGHT   |
| F0    | 9.47"  | 6.50"  | 6.08"  | 9 lbs.   |
| F1    | 12.01" | 8.72"  | 6.51"  | 14 lbs.  |
| F2    | 17.38" | 10.75" | 7.91"  | 30 lbs.  |
| F3    | 20.19" | 11.19" | 11.73" | 50 lbs.  |
| F4    | 29.35" | 12.84" | 13.80" | 95 lbs.  |
| F5    | 50.77" | 16.31" | 16.88" | 305 lbs. |