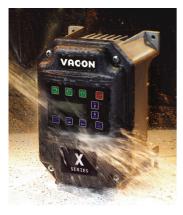

e need for an additional enclosure.
- Does not require a factory technician to be commissioned.
- Guided Start-Up: Simplifies initial programming
- Motor and Drive are protected against voltage spikes, phase imbalance and power surges.
- Real time clock feature
- Efficiency ratings greater than 98%
- Smooth motor acceleration/deceleration
- Overload trip protection
- Built-in memory
- Drive included all necessary hardware, I/O and communication features without the need to purchase any additional equipment
- LCD graphical keypad with intuitive wizards, built-in help text, and a user friendly interface.
- Speck Vacon X5 series have a typical 20 years or more service life, reducing maintenance cost and are environmentally friendly for easy recycling.
- The VFD comes with a 3 year warranty.



Designed for harsh environments.

### **Technical Data**

| FRAME | HEIGHT | WIDTH  | DEPTH  | SHIPPING |
|-------|--------|--------|--------|----------|
| SIZE  | "H"    | "W"    | "D"    | WEIGHT   |
| F0    | 9.47"  | 6.50"  | 6.08"  | 9 lbs.   |
| F1    | 12.01" | 8.72"  | 6.51"  | 14 lbs.  |
| F2    | 17.38" | 10.75" | 7.91"  | 30 lbs.  |
| F3    | 20.19" | 11.19" | 11.73" | 50 lbs.  |
| F4    | 29.35" | 12.84" | 13.80" | 95 lbs.  |
| F5    | 50.77" | 16.31" | 16.88" | 305 lbs. |



# Trademarks and Certifications

### **Applications**

- Perfect match for commercial pools (indoor & outdoors)
- Nema 4X