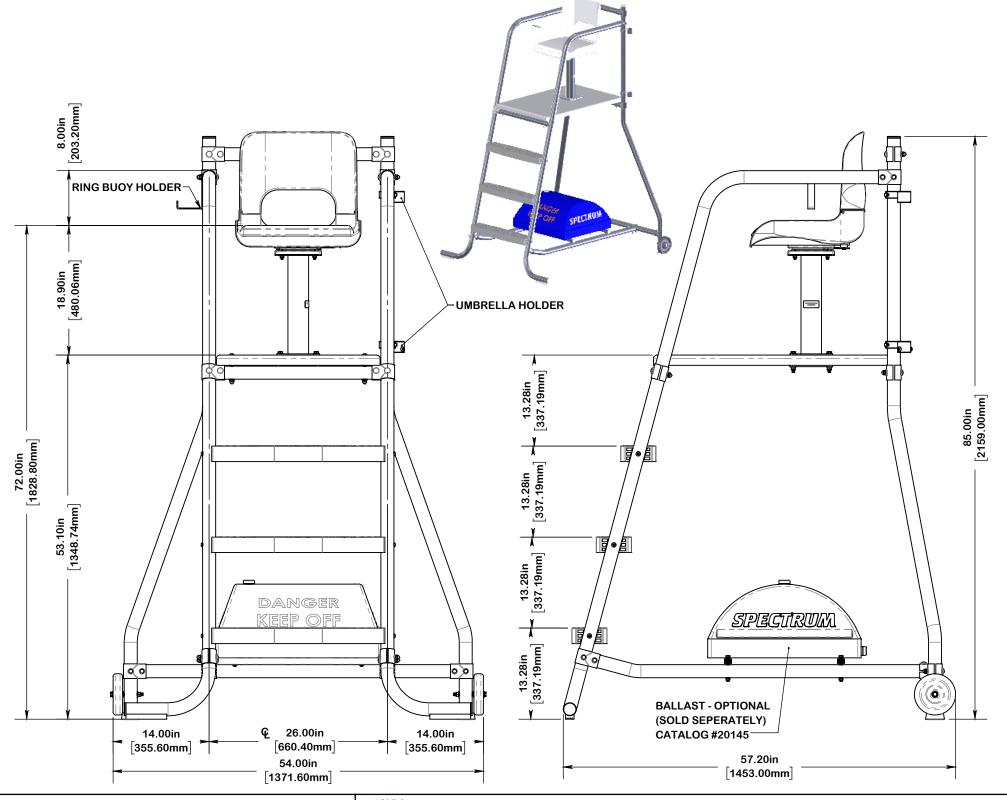

# Lifeguard Platform Frame

The lifeguard platform frame is to be fabricated of 1.90" O.D. x 0.065" wall thickness 300 series stainless steel. All joints are to be secured using bolt through, 300 series stainless steel split tees. Mechanically fastened non-marking rubber pads are to be affixed to the bottom surface of the front legs.

#### Footboard

A solid composite footboard shall be provided with the lifeguard platform. The footboard shall be 24" x 36", shall be manufactured using closed mold vacuum infusion resin transfer (RTM) technique, and designed to incorporate closed cell urethane foam as its inner core. The surface texture of the footboard shall be molded in, shall be a diamond pattern, and shall prevent slipping.

#### Steps

Three (3), 15-degree step treads shall be provided. They shall be 26" wide, have an integral non-slip top surface, and shall be injection molded using U.V. stabilized ABS plastic.

## **Seat Assembly**

The seat shall be 18" high, 18" wide and 17 3/4" deep and shall be a double contour design for prolonged seating comfort. Closed cell, UV protected, foam padding shall be provided. The seat shall fold down when not in use to keep seat surface cool and retard use by unauthorized individuals. Fold down shall be a "No-Pinch" hinge with stainless-steel hinge pins. The seat shall swivel and be readily removable from a permanently installed base and shall be provided with a means for securing the seat. The seat assembly shall be white in color.

# **Umbrella and Ring Buoy Holders**

One (1)-umbrella holder and one (1)-ring buoy holder shall be provided. Each shall be fabricated from 300 series stainless steel.

#### Wheels

Two 6" diameter wheels shall be provided. The wheels shall be attached to the rear legs of the lifeguard platform, using stainless steel hardware, and will allow for ease of transport when the platform is tilted rearward.