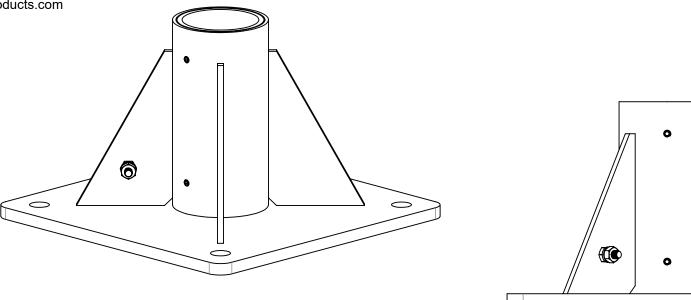

## **Anchor Body**

The anchor body shall be fabricated from 304L series stainless steel. The baseplate shall be 3/8" 304L series stainless steel plate. The gussets shall be 3/16" 304L series stainless steel plate. The anchor tube shall be 3.00"x.109" 304L series stainless steel tubing. The tube shall be sleeved with uhmw and the ID shall be precision bored to ensure precise dimensions and tolerances.

The anchor plate shall have 5/8" holes suitable for 1/2" hardware.

The anchor shall be 6 3/8" tall and shall be 2.375" inside diameter. Dimensional tolerances shall be within 0.007" ensuring a secure fit for 2.375" O.D. tubing.

## Bonding

The bonding screw shall be a  $\frac{1}{4}$  - 20 x  $\frac{3}{4}$ " stainless hex head screw with the appropriate lock washer and nut welded to one of the gussests as indicated in the included drawing.