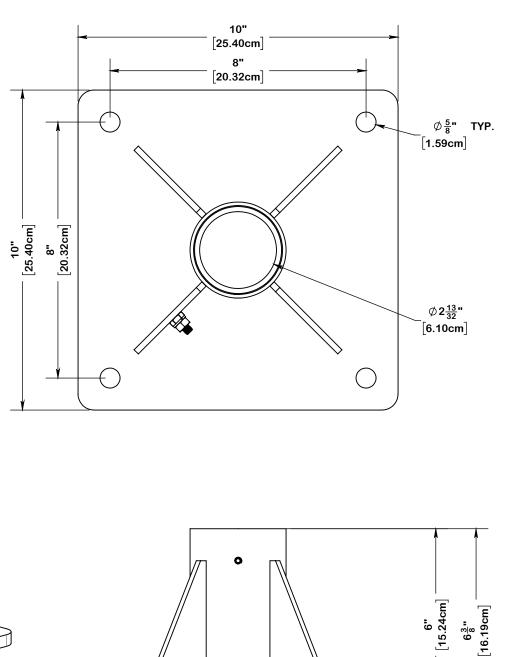

## **Anchor Body**

The anchor body shall be fabricated from 304L series stainless steel. The baseplate shall be 3/8" 304L series stainless steel plate. The gussets shall be 3/16" 304L series stainless steel plate. The anchor tube shall be 3.00"x.109" 304L series stainless steel tubing. The tube shall be sleeved with uhmw and the ID shall be precision bored to ensure precise dimensions and tolerances.

The anchor plate shall have 5/8" holes suitable for 1/2" hardware.

The anchor shall be 6 3/8" tall and shall be 2.375" inside diameter. Dimensional tolerances shall be within 0.007" ensuring a secure fit for 2.375" O.D. tubing.

## Bonding

The bonding screw shall be a  $\frac{1}{4}$  - 20 x  $\frac{3}{4}$ " stainless hex head screw with the appropriate lock washer and nut welded to one of the gussests as indicated in the included drawing.