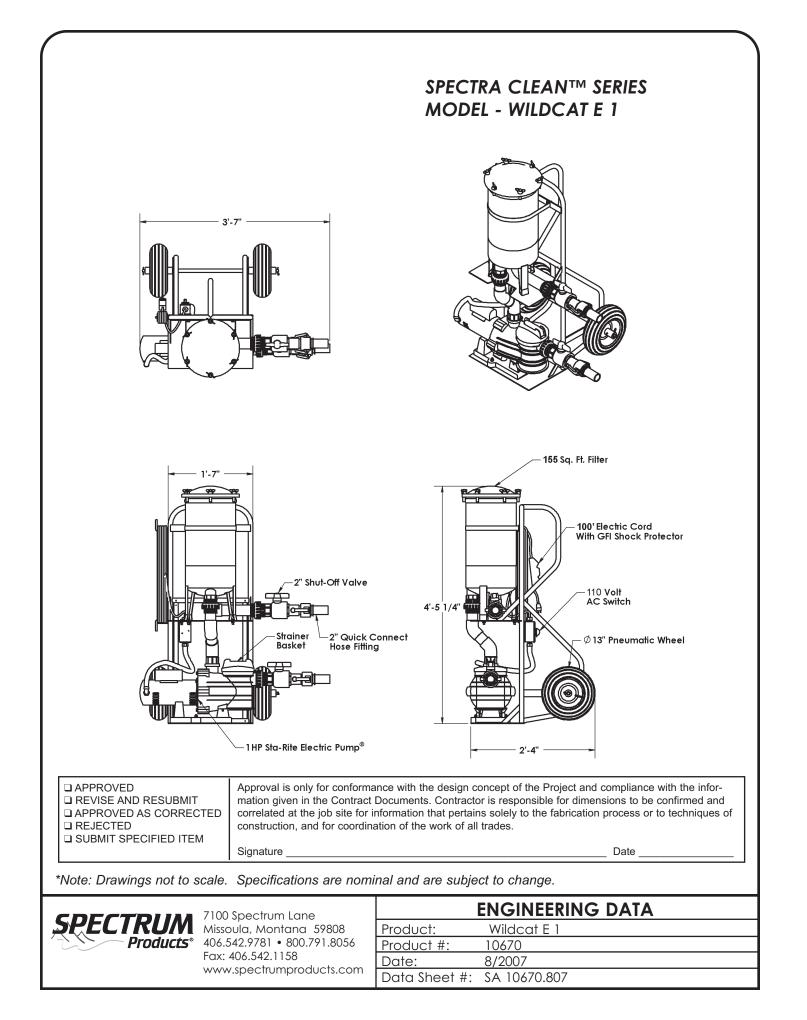

## Cart

The portable filtration system cart shall be constructed of  $1.25^{\circ} \times .065^{\circ}$  wall thickness stainless steel. All metallic components shall be passivated for maximum corrosion resistance. The cart shall be fitted with two (2) 13" pneumatic wheels.

### Filter

A stainless steel filter canister shall be provided with the portable filtration system. It shall be designed to receive a 155 square foot single cartridge filter and shall have a removable lid.

### Pump

A 1 horsepower Sta-Rite® Dyna-Max pump shall be provided. It shall pre-plumbed to the filter canister and mechanically fastened to the cart. It shall be pre-wired with a 100' electrical cord, GFCI shock protector, and 110 Volt AC Switch.

2" shut off valves and quick-connect hose fittings shall be provided with the unit.