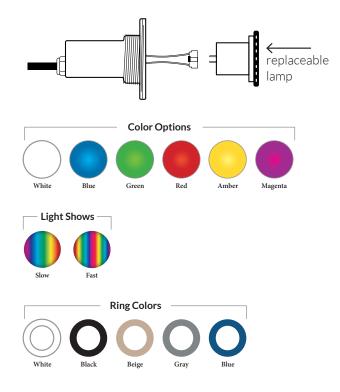

## TREO LED Light

The TREO LED light is a 12VAC, 5 Watt LED underwater light for gunite, vinyl liner, and fiberglass pools with a replaceable LED lamp.

- Serviceable design Replaceable LED lamp
- Designed for use with standard thread 1.5" diameter wall fittings
- Available in lengths of 30', 50', 80', 150'
- No earth bonding required
- White or color changing LED models available
- Color functions:
  - Advanced color functionality with poolLUX Premier: (49) color variations and dimming control (via wireless remote)
  - 12V controls: (6) colors (white, blue, green, red, amber, magenta) and (2) light shows
- Color memory function
- Five colored trim rings included to match the surface of your pool or spa
- 3 year warranty
- ETL Listed Conforms to UL676, certified to CSA C22.2 #89