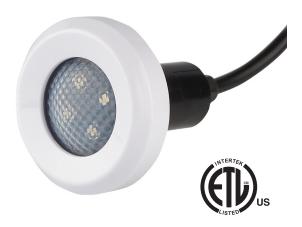

## TREO LED Light

The TREO LED light is a 12VAC, 5 Watt LED underwater light for gunite, vinyl liner, and fiberglass pools with a replaceable LED lamp.

- Serviceable design Replaceable LED lamp
- Designed for use with standard thread 1.5" diameter wall fittings
- Available in lengths of 30', 50', 80', 150'
- No earth bonding required
- White or color changing LED models available
- Color functions:
  - Advanced color functionality with poolLUX Premier: (49) color variations and dimming control (via wireless remote)
  - 12V controls: (6) colors (white, blue, green, red, amber, magenta) and (2) light shows
- Color memory function
- Five colored trim rings included to match the surface of your pool or spa
- 3 year warranty
- ETL Listed Conforms to UL676, certified to CSA C22.2 #89

| Model No.     | Description                                |
|---------------|--------------------------------------------|
| FLED-C-TR-30  | TREO 30' RGB LED pool light                |
| FLED-C-TR-50  | TREO 50' RGB LED pool light                |
| FLED-C-TR     | TREO 80' RGB LED pool light                |
| FLED-C-TR-150 | TREO 150' RGB LED pool light               |
| FLED-W-TR-30  | TREO 30' White LED pool light              |
| FLED-W-TR-50  | TREO 50' White LED pool light              |
| FLED-W-TR     | TREO 80' White LED pool light              |
| FLED-W-TR-150 | TREO 150' White LED pool light             |
| FLED-VK-TR    | TREO vinyl adapter kit                     |
| FLED-LAU-C    | RGB Replacement Lamp                       |
| FLED-LAU-W    | White Replacement Lamp                     |
| FLED-C-TR-PK8 | 8 TREO RGB LED pool lights with 80' cord   |
| FLED-W-TR-PK8 | 8 TREO White LED pool lights with 80' cord |