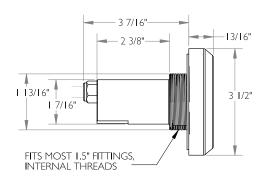

## TREO LED Light

The TREO LED light is a 12VAC, 5 Watt LED underwater light for gunite, vinyl liner, and fiberglass pools with a replaceable LED lamp.

- Serviceable design Replaceable LED lamp
- Designed for use with standard thread 1.5" diameter wall fittings
- Available in lengths of 30', 50', 80', 150'
- No earth bonding required
- White or color changing LED models available
- Color functions:
  - Advanced color functionality with poolLUX Premier: (49) color variations and dimming control (via wireless remote)
  - 12V controls: (6) colors (white, blue, green, red, amber, magenta) and (2) light shows
- Color memory function
- Five colored trim rings included to match the surface of your pool or spa
- 3 year warranty
- ETL Listed Conforms to UL676, certified to CSA C22.2 #89