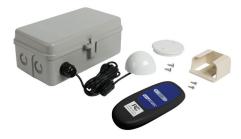

## WIR-TRAN Control System

The WIR-TRAN wireless lighting control system is easy to install and simple to operate. Now includes replaceable fuse for surge protection.

- Wireless range operates at 915MHz frequency, allowing faster response to commands and improves wall penetration
- Easy installation
- Great for existing or new pool construction
- Handheld wireless remote included with every unit
- 75' wireless operating range (extension kit available)
- Manual override switch inside enclosure
- Transformer: I20VAC to I2VAC
- Utilizes 250V, 2A Fast Blow fuse.
- 30 Watt system

| MODEL NO. | DESCRIPTION                                           |
|-----------|-------------------------------------------------------|
| WIR-TRAN  | LED wireless lighting control system with transformer |