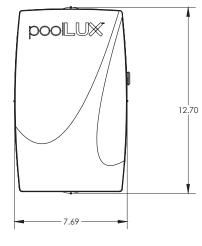

## poolLUX<sup>™</sup> Power

poolLUX Power combines a step-down transformer with switched lighting control that is simple to use and may decrease installation costs.

- Simple power and lighting control in one unit
- Built-in on/off switch increases convenience and can save on electrician costs
- Oversized wiring area for easy installation
- Convenient terminal strip wiring no wire nuts required
- Corrosion resistant polycarbonate housing for harsh pool environments
- 60W or 100W options
- ETL Listed conforms to pool, spa and fountain power unit standard UL 379 and certified to CSA C22.2#218.1

| Model No.          | Description                                                                                                                                   | Shipping    |             |             |  |
|--------------------|-----------------------------------------------------------------------------------------------------------------------------------------------|-------------|-------------|-------------|--|
|                    |                                                                                                                                               | Length      | Width       | Height      |  |
| pLX-PW60           | (1) poolLUX Power 60 Watt                                                                                                                     | 15" / 38cm  | 12" / 30cm  | 8" / 20cm   |  |
| pLX-PW100          | (1) poolLUX Power 100 Watt                                                                                                                    | 15" / 38cm  | 12" / 30cm  | 8" / 20cm   |  |
| poolLUX Power Kits |                                                                                                                                               |             |             |             |  |
| 2TR-pLX-PW60       | <ul> <li>(1) poolLUX Power, 60 Watt</li> <li>(2) Treo 80' RGB LED pool lights</li> <li>(1) Free Treo Micro 80' RGB LED pool light</li> </ul>  | 24"<br>61cm | 15"<br>38cm | 18"<br>46cm |  |
| 3TR-pLX-PW60       | <ul> <li>(1) poolLUX Power, 60 Watt</li> <li>(3) Treo 80' RGB LED pool lights</li> <li>(1) Free Treo Micro 80' RGB LED pool light</li> </ul>  | 24"<br>61cm | 15"<br>38cm | 18"<br>46cm |  |
| 2TR-pLX-PW100      | <ul> <li>(1) poolLUX Power, 100 Watt</li> <li>(2) Treo 80' RGB LED pool lights</li> <li>(1) Free Treo Micro 80' RGB LED pool light</li> </ul> | 24"<br>61cm | 15"<br>38cm | 18"<br>46cm |  |
| 3TR-pLX-PW100      | <ul> <li>(1) poolLUX Power, 100 Watt</li> <li>(3) Treo 80' RGB LED pool lights</li> <li>(1) Free Treo Micro 80' RGB LED pool light</li> </ul> | 24"<br>61cm | 15"<br>38cm | 18"<br>46cm |  |