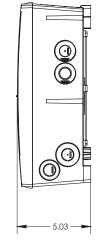

## poolLUX<sup>™</sup> Power

poolLUX Power combines a step-down transformer with switched lighting control that is simple to use and may decrease installation costs.

- Simple power and lighting control in one unit
- Built-in on/off switch increases convenience and can save on electrician costs
- Oversized wiring area for easy installation
- Convenient terminal strip wiring no wire nuts required
- Corrosion resistant polycarbonate housing for harsh pool environments
- 60W or 100W options
- ETL Listed conforms to pool, spa and fountain power unit standard UL 379 and certified to CSA C22.2#218.1

| Model No.          | Description                                                                                                                                   | Shipping    |             |             |  |
|--------------------|-----------------------------------------------------------------------------------------------------------------------------------------------|-------------|-------------|-------------|--|
|                    |                                                                                                                                               | Length      | Width       | Height      |  |
| pLX-PW60           | (1) poolLUX Power 60 Watt                                                                                                                     | 15" / 38cm  | 12" / 30cm  | 8" / 20cm   |  |
| pLX-PW100          | (1) poolLUX Power 100 Watt                                                                                                                    | 15" / 38cm  | 12" / 30cm  | 8" / 20cm   |  |
| poolLUX Power Kits |                                                                                                                                               |             |             |             |  |
| 2TR-pLX-PW60       | <ul> <li>(1) poolLUX Power, 60 Watt</li> <li>(2) Treo 80' RGB LED pool lights</li> <li>(1) Free Treo Micro 80' RGB LED pool light</li> </ul>  | 24"<br>61cm | 15"<br>38cm | 18"<br>46cm |  |
| 3TR-pLX-PW60       | <ul> <li>(1) poolLUX Power, 60 Watt</li> <li>(3) Treo 80' RGB LED pool lights</li> <li>(1) Free Treo Micro 80' RGB LED pool light</li> </ul>  | 24"<br>61cm | 15"<br>38cm | 18"<br>46cm |  |
| 2TR-pLX-PW100      | <ul> <li>(1) poolLUX Power, 100 Watt</li> <li>(2) Treo 80' RGB LED pool lights</li> <li>(1) Free Treo Micro 80' RGB LED pool light</li> </ul> | 24"<br>61cm | 15"<br>38cm | 18"<br>46cm |  |
| 3TR-pLX-PW100      | <ul> <li>(1) poolLUX Power, 100 Watt</li> <li>(3) Treo 80' RGB LED pool lights</li> <li>(1) Free Treo Micro 80' RGB LED pool light</li> </ul> | 24"<br>61cm | 15"<br>38cm | 18"<br>46cm |  |