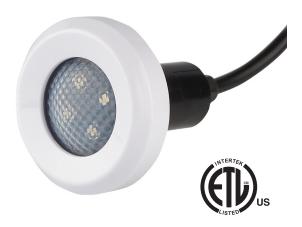

## TREO LED Light

The TREO LED light is a 12VAC, 5 Watt LED underwater light for gunite, vinyl liner, and fiberglass pools with a replaceable LED lamp.

- Serviceable design Replaceable LED lamp
- Designed for use with standard thread 1.5" diameter wall fittings
- Available in lengths of 30', 50', 80', 150'
- No earth bonding required
- White or color changing LED models available
- Color functions:
  - Advanced color functionality with poolLUX Premier: (49) color variations and dimming control (via wireless remote)
  - 12V controls: (6) colors (white, blue, green, red, amber, magenta) and (2) light shows
- Color memory function
- Five colored trim rings included to match the surface of your pool or spa
- 3 year warranty
- ETL Listed Conforms to UL676, certified to CSA C22.2 #89

| Model No.     | Description                                |  |  |  |
|---------------|--------------------------------------------|--|--|--|
| FLED-C-TR-30  | TREO 30' RGB LED pool light                |  |  |  |
| FLED-C-TR-50  | TREO 50' RGB LED pool light                |  |  |  |
| FLED-C-TR     | TREO 80' RGB LED pool light                |  |  |  |
| FLED-C-TR-150 | TREO 150' RGB LED pool light               |  |  |  |
| FLED-W-TR-30  | TREO 30' White LED pool light              |  |  |  |
| FLED-W-TR-50  | TREO 50' White LED pool light              |  |  |  |
| FLED-W-TR     | TREO 80' White LED pool light              |  |  |  |
| FLED-W-TR-150 | TREO 150' White LED pool light             |  |  |  |
| FLED-VK-TR    | TREO vinyl adapter kit                     |  |  |  |
| FLED-LAU-C    | RGB Replacement Lamp                       |  |  |  |
| FLED-LAU-W    | White Replacement Lamp                     |  |  |  |
| FLED-C-TR-PK8 | 8 TREO RGB LED pool lights with 80' cord   |  |  |  |
| FLED-W-TR-PK8 | 8 TREO White LED pool lights with 80' cord |  |  |  |