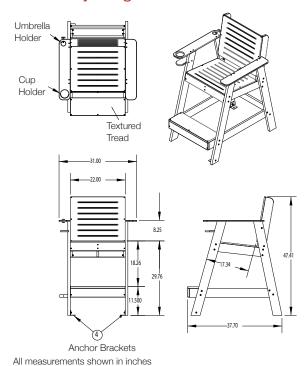

## 30" Sentry Lifeguard Chair

# MADE IN U.S.A.

30" Chair Wheel Kit 42" Chair Wheel Kit

Designed to complement any aquatic environment, Sentry<sup>™</sup> lifeguard chairs provide an elegant look that will stand the test of time.

- Outdoor furniture style and appeal
- Constructed from HDPE for strength and low maintenance
- Marine grade, 316 stainless steel hardware
- Wheel kit available to facilitate transport
- 30" chair comes with brackets for anchoring to pool deck, and 42" chair drilled to accept anchors\*
- Textured treads for slip resistant surface
- Cup & umbrella holder
- · Conveniently ships in one box, easy to assemble
- \* 3/8" concrete anchors recommended, but not provided