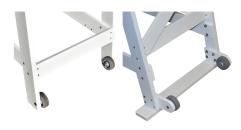

# MADE IN U.S.A.

30" Chair Wheel Kit 42" Chair Wheel Kit

Designed to complement any aquatic environment, Sentry<sup>™</sup> lifeguard chairs provide an elegant look that will stand the test of time.

- Outdoor furniture style and appeal
- Constructed from HDPE for strength and low maintenance
- Marine grade, 316 stainless steel hardware
- Wheel kit available to facilitate transport
- 30" chair comes with brackets for anchoring to pool deck, and 42" chair drilled to accept anchors\*
- Textured treads for slip resistant surface
- Cup & umbrella holder
- · Conveniently ships in one box, easy to assemble
- \* 3/8" concrete anchors recommended, but not provided