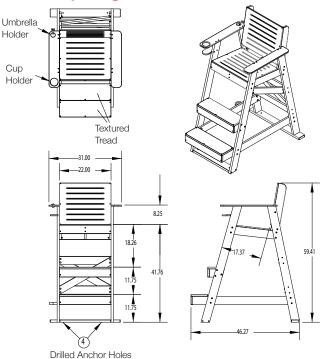

## 42" Sentry Lifeguard Chair

# MADE IN U.S.A.

30" Chair Wheel Kit 42" Chair Wheel Kit

Designed to complement any aquatic environment, Sentry<sup>™</sup> lifeguard chairs provide an elegant look that will stand the test of time.

- Outdoor furniture style and appeal
- Constructed from HDPE for strength and low maintenance
- Marine grade, 316 stainless steel hardware
- Wheel kit available to facilitate transport
- 30" chair comes with brackets for anchoring to pool deck, and 42" chair drilled to accept anchors\*
- Textured treads for slip resistant surface
- Cup & umbrella holder
- · Conveniently ships in one box, easy to assemble
- \* 3/8" concrete anchors recommended, but not provided