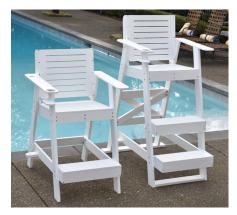

# NEW! Sentry™ Lifeguard Chair

Sentry  $^{\text{TM}}$  30" and 42" seat height lifeguard chairs

# MADE IN U.S.A.

30" Chair Wheel Kit 42" Chair Wheel Kit

Designed to complement any aquatic environment, Sentry<sup>™</sup> lifeguard chairs provide an elegant look that will stand the test of time.

- Outdoor furniture style and appeal
- Constructed from HDPE for strength and low maintenance
- Marine grade, 316 stainless steel hardware
- Wheel kit available to facilitate transport
- 30" chair comes with brackets for anchoring to pool deck, and 42" chair drilled to accept anchors\*
- Textured treads for slip resistant surface
- Cup & umbrella holder
- · Conveniently ships in one box, easy to assemble
- \* 3/8" concrete anchors recommended, but not provided