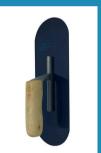

## THE TROWEL

Trowel to achieve a smooth finish on interior walls and ceilings.

- Carbon steel trowel used to apply compounds to drywall seams
- Concave shape of the blade helps build up the joint for the final finish
- · Cast aluminum mounting with a tempered, fully polished steel blade

### THE TROWEL IN DIFFERENT SIZES.

10 INCH TROWEL JZ3001

12 INCH TROWEL JZ3002

20 INCH TROWEL JZ3003

**CONTACT US:** 