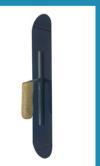

## THE TROWEL

Trowel to achieve a smooth finish on interior walls and ceilings.

- Carbon steel trowel used to apply compounds to drywall seams
- Concave shape of the blade helps build up the joint for the final finish
- · Cast aluminum mounting with a tempered, fully polished steel blade

### THE TROWEL IN DIFFERENT SIZES.

10 INCH TROWEL JZ3001

12 INCH TROWEL JZ3002

20 INCH TROWEL JZ3003

**CONTACT US:** 