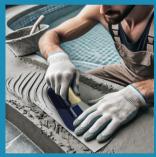

## THE TROWEL

Trowel to achieve a smooth finish on interior walls and ceilings.

- Carbon steel trowel used to apply compounds to drywall seams
- Concave shape of the blade helps build up the joint for the final finish
- · Cast aluminum mounting with a tempered, fully polished steel blade

### THE TROWEL IN DIFFERENT SIZES.

10 INCH TROWEL JZ3001

12 INCH TROWEL JZ3002

20 INCH TROWEL JZ3003

**CONTACT US:** 