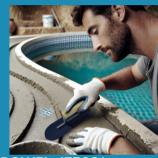

## THE TROWEL

Trowel to achieve a smooth finish on interior walls and ceilings.

- Carbon steel trowel used to apply compounds to drywall seams
- Concave shape of the blade helps build up the joint for the final finish
- · Cast aluminum mounting with a tempered, fully polished steel blade

### THE TROWEL IN DIFFERENT SIZES.

10 INCH TROWEL JZ3001

12 INCH TROWEL JZ3002

20 INCH TROWEL JZ3003

**CONTACT US:** 