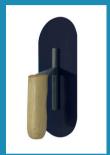

## THE TROWEL

Trowel to achieve a smooth finish on interior walls and ceilings.

- Carbon steel trowel used to apply compounds to drywall seams
- Concave shape of the blade helps build up the joint for the final finish
- · Cast aluminum mounting with a tempered, fully polished steel blade

### THE TROWEL IN DIFFERENT SIZES.

10 INCH TROWEL JZ3001

12 INCH TROWEL JZ3002

20 INCH TROWEL JZ3003

**CONTACT US:** 