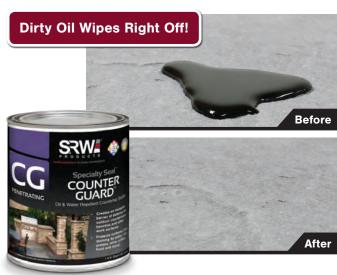

# **CG Counter Guard**

CG Counter Guard creates an invisible barrier of defense for outdoor countertops, benches and work surfaces. It's perfect for any outdoor entertainment area to guard against spills.

### **Benefits**

- Protects surfaces from staining by water, oils, grease, wine, coffee, foods and more
- ► Invisible/natural-look finish