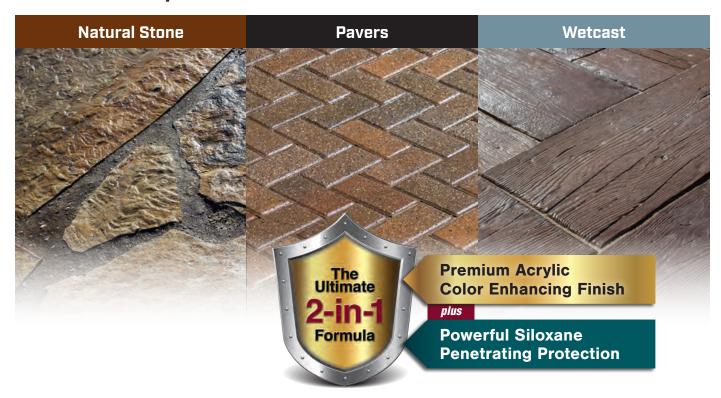

# ADVANCED SEALER TECHNOLOGY: 2 Levels of Protection in One Easy Coat

# **Works on Many Surfaces!**

# **DG Dual Guard**

### **Benefits**

- ▶ 2 levels of protection in 1 easy application
- ► Long-lasting penetrating protection
- ► Color enhancing, wet-look finish
- ► Acrylic/siloxane blend
- ► Commercial strength

### **Applications**

- ► Concrete Pavers
- ► Most Natural Stone
- Wetcast
- ► Manufactured Stone

Not for use on structures under hydrostatic pressure

bitly.com/ DGsealer