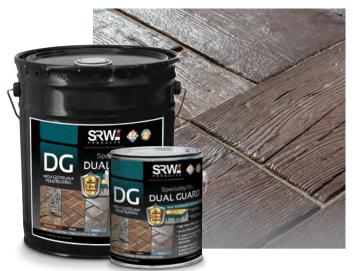

# **DG Dual Guard**

### **Benefits**

- ▶ 2 levels of protection in 1 easy application
- ► Long-lasting penetrating protection
- ► Color enhancing, wet-look finish
- ► Acrylic/siloxane blend
- ► Commercial strength

### **Applications**

- ► Concrete Pavers
- ► Most Natural Stone
- Wetcast
- ► Manufactured Stone

Not for use on structures under hydrostatic pressure

bitly.com/ DGsealer